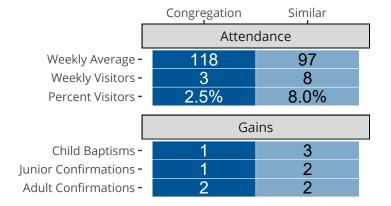

Cookeville, TN | Mid-South District | Last Reporting Year: 2023



Ten Year Trends for the Congregation in Membership and Attendance





## Comparing Age Demographics of Members

## Attendance and Annual Gains



## Statistical Profile for: Heavenly Host Lutheran Church

Cookeville, TN | Mid-South District | Last Reporting Year: 2023





The curve represents the distribution of congregations with similar Confirmed Membership. The solid blue line represents the value of this congregation's current statistic. The dashed gray line represents the average value among similar congregations.

## Statistical Comparison With District and Synod



Percentile is the congregation's rank as a percentage of the whole (e.g. 50% would be the middle ranking and 99% would be the highest).

If any data on this report is missing, it most likely means the data was not reported for the given year.