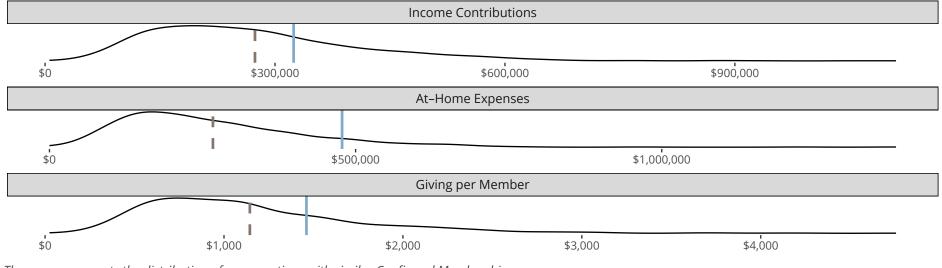

## Statistical Profile for: Heavenly Host Lutheran Church

Cookeville, TN | Mid-South District | Last Reporting Year: 2023

The curve represents the distribution of congregations with similar Confirmed Membership. The solid blue line represents the value of this congregation's current statistic. The dashed gray line represents the average value among similar congregations.