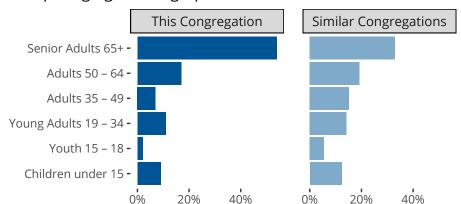

Cookeville, TN | Mid-South District | Last Reporting Year: 2023



Ten Year Trends for the Congregation in Membership and Attendance





## Comparing Age Demographics of Members

## Attendance and Annual Gains



## Statistical Profile for: Heavenly Host Lutheran Church

Cookeville, TN | Mid-South District | Last Reporting Year: 2023





The curve represents the distribution of congregations with similar Confirmed Membership. The solid blue line represents the value of this congregation's current statistic. The dashed gray line represents the average value among similar congregations.

## Statistical Comparison With District and Synod



Percentile is the congregation's rank as a percentage of the whole (e.g. 50% would be the middle ranking and 99% would be the highest).

If any data on this report is missing, it most likely means the data was not reported for the given year.