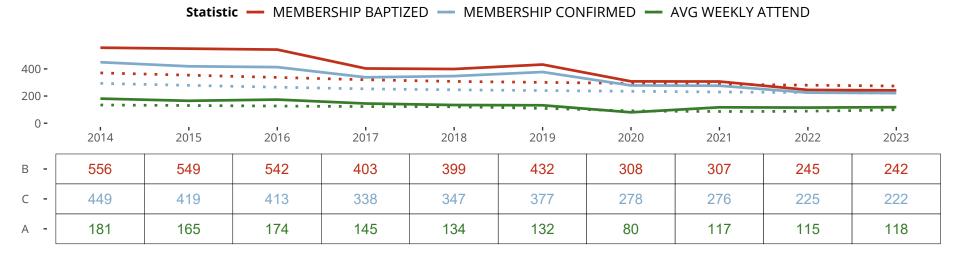

Cookeville, TN | Mid-South District | Last Reporting Year: 2023

Ten Year Trends for the Congregation in Membership and Attendance