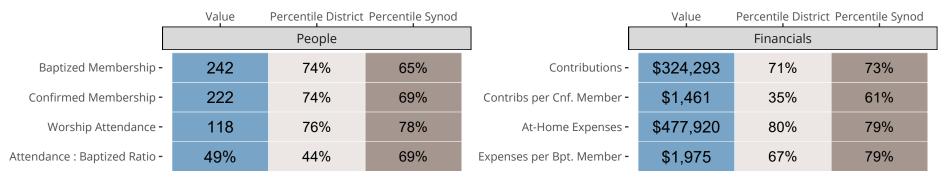

## Statistical Comparison With District and Synod

Percentile is the congregation's rank as a percentage of the whole (e.g. 50% would be the middle ranking and 99% would be the highest).

If any data on this report is missing, it most likely means the data was not reported for the given year.