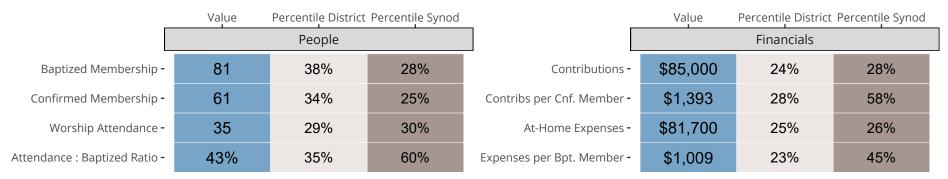

## Statistical Comparison With District and Synod

Percentile is the congregation's rank as a percentage of the whole (e.g. 50% would be the middle ranking and 99% would be the highest).

If any data on this report is missing, it most likely means the data was not reported for the given year.