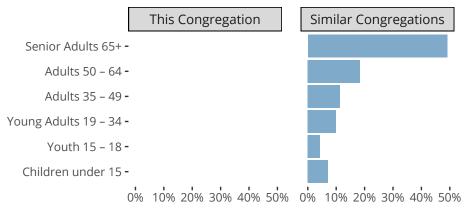

Statistical Profile for: Faith Lutheran Church

Union City, TN | Mid-South District | Last Reporting Year: 2022

### Ten Year Trends for the Congregation in Membership and Attendance



The dotted lines represent the average statistics of congregations with similar Confirmed Membership today.

# Comparing Age Demographics of Members



## Attendance and Annual Gains



#### Statistical Profile for: Faith Lutheran Church

Union City, TN | Mid-South District | Last Reporting Year: 2022





The curve represents the distribution of congregations with similar Confirmed Membership. The solid blue line represents the value of this congregation's current statistic. The dashed gray line represents the average value among similar congregations.

## Statistical Comparison With District and Synod



Percentile is the congregation's rank as a percentage of the whole (e.g. 50% would be the middle ranking and 99% would be the highest).

If any data on this report is missing, it most likely means the data was not reported for the given year.