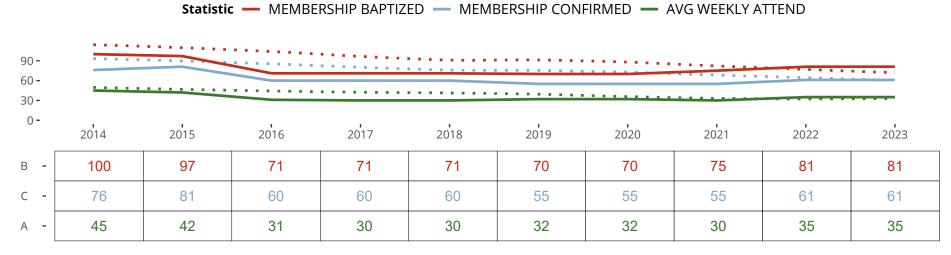

### Ten Year Trends for the Congregation in Membership and Attendance

The dotted lines represent the average statistics of congregations with similar Confirmed Membership today.