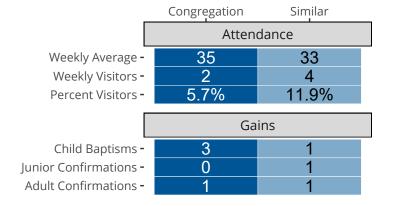

Statistical Profile for: Faith Lutheran Church

Union City, TN | Mid-South District | Last Reporting Year: 2022

### Ten Year Trends for the Congregation in Membership and Attendance



The dotted lines represent the average statistics of congregations with similar Confirmed Membership today.

# Comparing Age Demographics of Members



## Attendance and Annual Gains



#### Statistical Profile for: Faith Lutheran Church

Union City, TN | Mid-South District | Last Reporting Year: 2022





The curve represents the distribution of congregations with similar Confirmed Membership. The solid blue line represents the value of this congregation's current statistic. The dashed gray line represents the average value among similar congregations.

## Statistical Comparison With District and Synod



Percentile is the congregation's rank as a percentage of the whole (e.g. 50% would be the middle ranking and 99% would be the highest).

If any data on this report is missing, it most likely means the data was not reported for the given year.