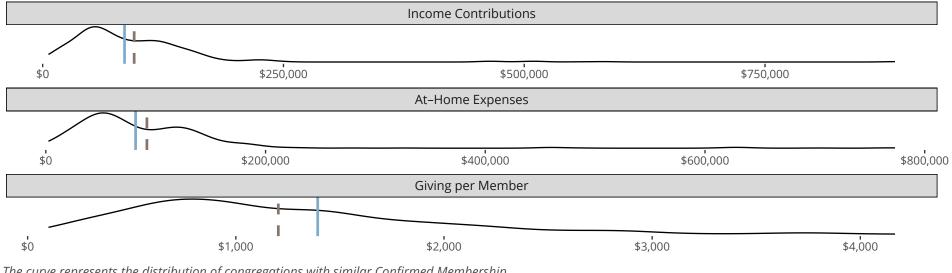

#### Statistical Profile for: Faith Lutheran Church

Union City, TN | Mid-South District | Last Reporting Year: 2022

The curve represents the distribution of congregations with similar Confirmed Membership. The solid blue line represents the value of this congregation's current statistic. The dashed gray line represents the average value among similar congregations.