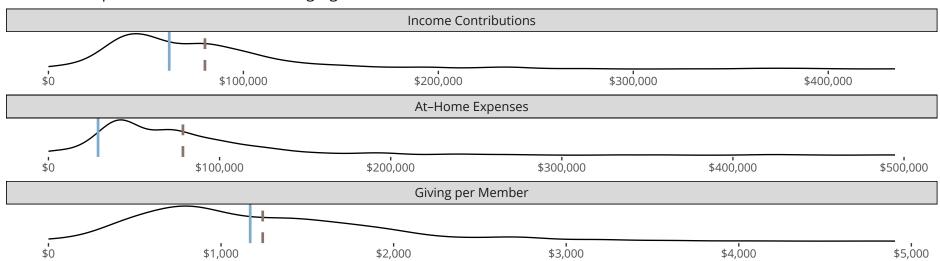

### Financial Comparison with Similar Size Congregations

The curve represents the distribution of congregations with similar Confirmed Membership. The solid blue line represents the value of this congregation's current statistic.

The dashed gray line represents the average value among similar congregations.