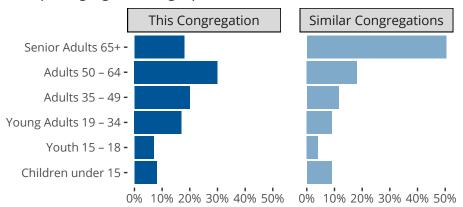

#### Statistical Profile for: Our Savior Lutheran Church

El Dorado, AR | Mid-South District | Last Reporting Year: 2020

### Ten Year Trends for the Congregation in Membership and Attendance



The dotted lines represent the average statistics of congregations with similar Confirmed Membership today.

# Comparing Age Demographics of Members



# Attendance and Annual Gains



Similar congregations are other LCMS congregations with similar Confirmed Membership to this congregation.

#### Statistical Profile for: Our Savior Lutheran Church

El Dorado, AR | Mid-South District | Last Reporting Year: 2020

### Financial Comparison with Similar Size Congregations



The curve represents the distribution of congregations with similar Confirmed Membership. The solid blue line represents the value of this congregation's current statistic.

The dashed gray line represents the average value among similar congregations.

## Statistical Comparison With District and Synod

| _                             | Value Percentile District Percentile Synod |     |     | _                          | Value Percentile District Percentile Synod |     |