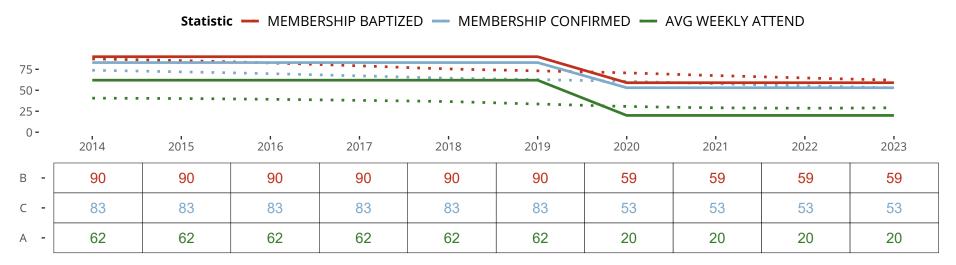

### Ten Year Trends for the Congregation in Membership and Attendance

The dotted lines represent the average statistics of congregations with similar Confirmed Membership today.

## Statistical Comparison With District and Synod

| _                             | Value Percentile District Percentile Synod |     |     | _                          | Value Percentile District Percentile Synod |     |     |
|-------------------------------|--------------------------------------------|-----|-----|----------------------------|--------------------------------------------|-----|-----|
|                               | People                                     |     |     |                            | Financials                                 |     |     |
| Baptized Membership -         | 59                                         | 28% | 20% | Contributions -            | \$61,951                                   | 18% | 21% |
| Confirmed Membership -        | 53                                         | 29% | 21% | Contribs per Cnf. Member - | \$1,169                                    | 14% | 46% |
| Worship Attendance -          | 20                                         | 15% | 12% | At-Home Expenses -         | \$28,989                                   | 9%  | 9%  |
| Attendance : Baptized Ratio - | 34%                                        | 18% | 40% | Expenses per Bpt. Member - | \$491                                      | 7%  | 14% |