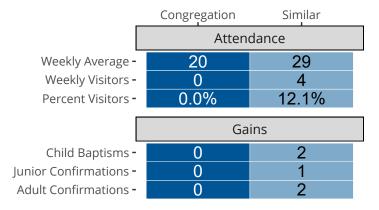

# Attendance and Annual Gains

Similar congregations are other LCMS congregations with similar Confirmed Membership to this congregation.