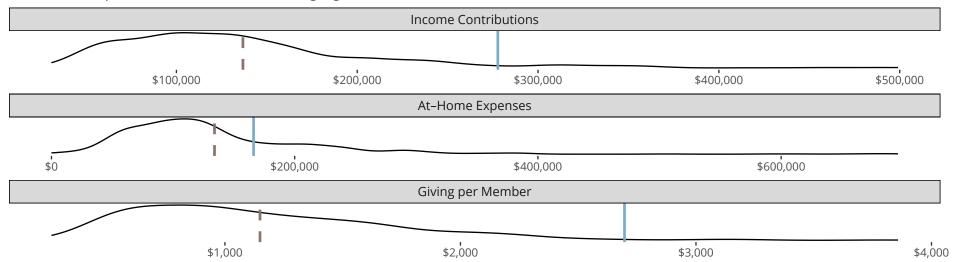

### Financial Comparison with Similar Size Congregations

The curve represents the distribution of congregations with similar Confirmed Membership. The solid blue line represents the value of this congregation's current statistic. The dashed gray line represents the average value among similar congregations.