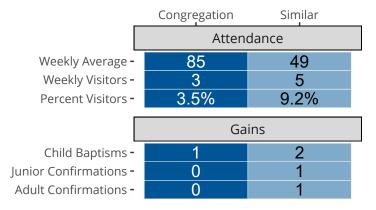

# Attendance and Annual Gains

Similar congregations are other LCMS congregations with similar Confirmed Membership to this congregation.