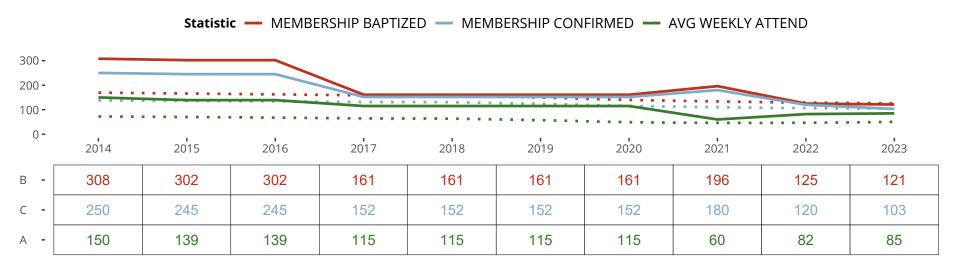

### Ten Year Trends for the Congregation in Membership and Attendance

The dotted lines represent the average statistics of congregations with similar Confirmed Membership today.