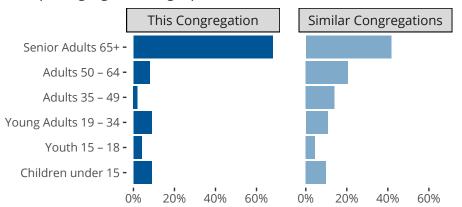

#### Statistical Profile for: Faith Lutheran Church

Oak Ridge, TN | Mid-South District | Last Reporting Year: 2023

### Ten Year Trends for the Congregation in Membership and Attendance



The dotted lines represent the average statistics of congregations with similar Confirmed Membership today.

# Comparing Age Demographics of Members



# Attendance and Annual Gains



Similar congregations are other LCMS congregations with similar Confirmed Membership to this congregation.

#### Statistical Profile for: Faith Lutheran Church

Oak Ridge, TN | Mid-South District | Last Reporting Year: 2023

### Financial Comparison with Similar Size Congregations



The curve represents the distribution of congregations with similar Confirmed Membership. The solid blue line represents the value of this congregation's current statistic. The dashed gray line represents the average value among similar congregations.

## Statistical Comparison With District and Synod

| _                             | Value Percentile District Percentile Synod |     |     | _                          | Value Percentile District Percentile Synod |     |     |