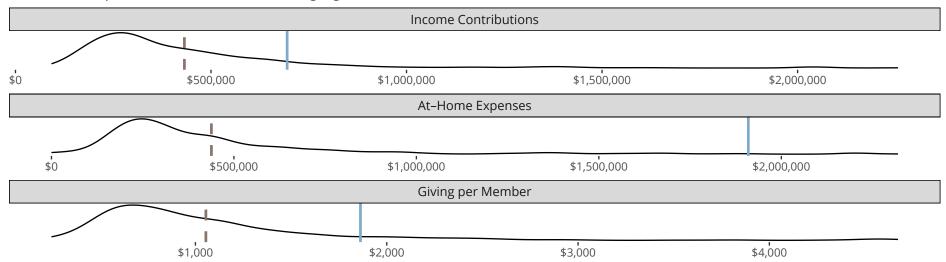

### Financial Comparison with Similar Size Congregations

The curve represents the distribution of congregations with similar Confirmed Membership. The solid blue line represents the value of this congregation's current statistic. The dashed gray line represents the average value among similar congregations.