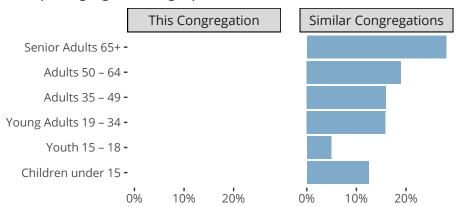

#### Statistical Profile for: Faith Lutheran Church

Collierville, TN | Mid-South District | Last Reporting Year: 2024

### Ten Year Trends for the Congregation in Membership and Attendance



The dotted lines represent the average statistics of congregations with similar Confirmed Membership today.

# Comparing Age Demographics of Members



# Attendance and Annual Gains



Similar congregations are other LCMS congregations with similar Confirmed Membership to this congregation.

#### Statistical Profile for: Faith Lutheran Church

Collierville, TN | Mid-South District | Last Reporting Year: 2024

### Financial Comparison with Similar Size Congregations



The curve represents the distribution of congregations with similar Confirmed Membership. The solid blue line represents the value of this congregation's current statistic. The dashed gray line represents the average value among similar congregations.

# Statistical Comparison With District and Synod

| _                             | Value Percentile District Percentile Synod |     |     | _                          | Value Percentile District Percentile Synod |     |