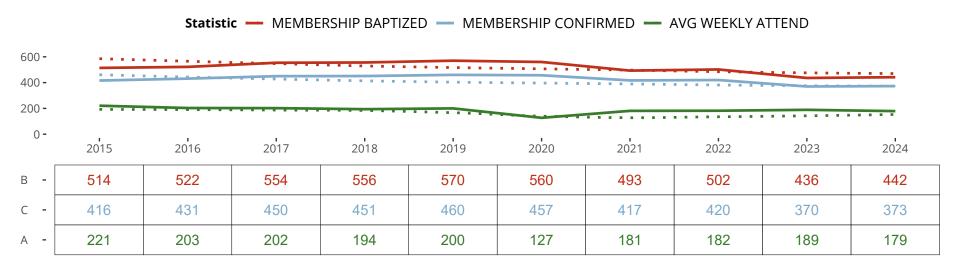

### Ten Year Trends for the Congregation in Membership and Attendance

The dotted lines represent the average statistics of congregations with similar Confirmed Membership today.