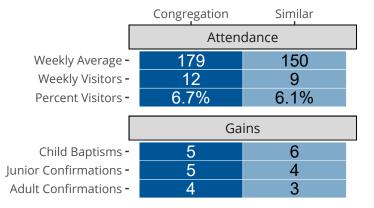

# Attendance and Annual Gains

Similar congregations are other LCMS congregations with similar Confirmed Membership to this congregation.