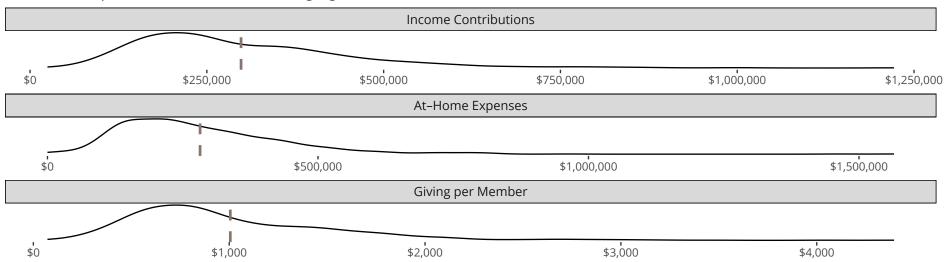

### Financial Comparison with Similar Size Congregations

The curve represents the distribution of congregations with similar Confirmed Membership. The solid blue line represents the value of this congregation's current statistic. The dashed gray line represents the average value among similar congregations.