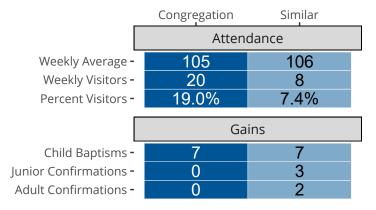

# Attendance and Annual Gains

Similar congregations are other LCMS congregations with similar Confirmed Membership to this congregation.

Avilla, AR | Mid-South District | Last Reporting Year: 2023