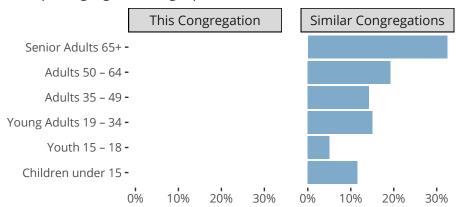

#### Statistical Profile for: Zion Lutheran Church

Avilla, AR | Mid-South District | Last Reporting Year: 2023

### Ten Year Trends for the Congregation in Membership and Attendance



The dotted lines represent the average statistics of congregations with similar Confirmed Membership today.

# Comparing Age Demographics of Members



# Attendance and Annual Gains



Similar congregations are other LCMS congregations with similar Confirmed Membership to this congregation.

Avilla, AR | Mid-South District | Last Reporting Year: 2023

### Financial Comparison with Similar Size Congregations



The curve represents the distribution of congregations with similar Confirmed Membership. The solid blue line represents the value of this congregation's current statistic. The dashed gray line represents the average value among similar congregations.

# Statistical Comparison With District and Synod

| _                             | Value Percentile District Percentile Synod |     |     | _                          | Value Percentile District Percentile Synod |  |  |
|-------------------------------|-----------------------------