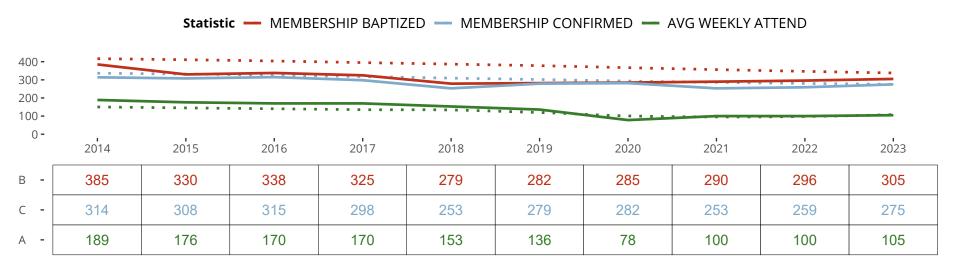

### Ten Year Trends for the Congregation in Membership and Attendance

The dotted lines represent the average statistics of congregations with similar Confirmed Membership today.