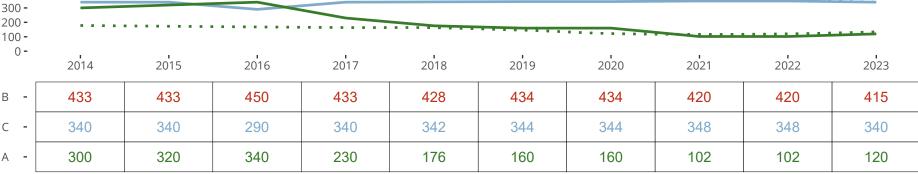

### Statistic — MEMBERSHIP BAPTIZED — MEMBERSHIP CONFIRMED — AVG WEEKLY ATTEND 400-300-200-100-0-2014 2015 2016 2017 2018 2019 2020 2021 201

# Ten Year Trends for the Congregation in Membership and Attendance

The dotted lines represent the average statistics of congregations with similar Confirmed Membership today.