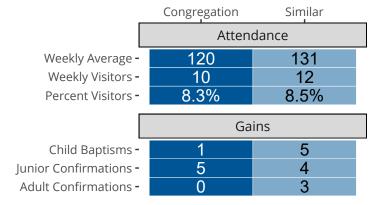

## Attendance and Annual Gains

Similar congregations are other LCMS congregations with similar Confirmed Membership to this congregation.