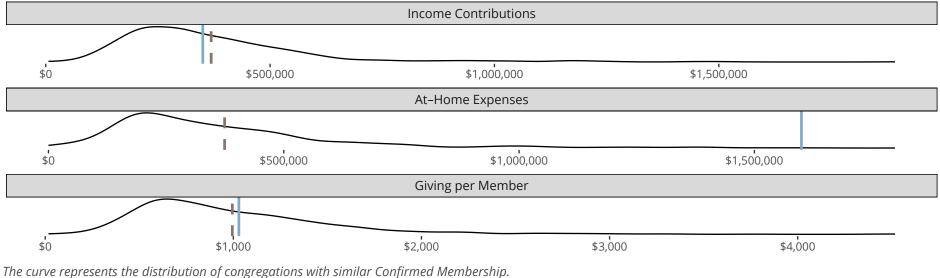

#### Statistical Profile for: First Lutheran Church

Knoxville, TN | Mid-South District | Last Reporting Year: 2023

The solid blue line represents the value of this congregation's current statistic.

The dashed gray line represents the average value among similar congregations.