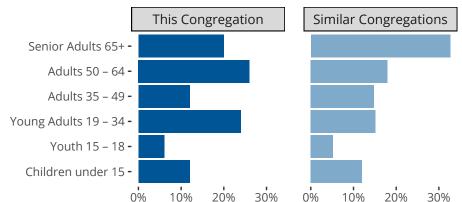

#### Statistical Profile for: First Lutheran Church

Knoxville, TN | Mid-South District | Last Reporting Year: 2023

### Statistic — MEMBERSHIP BAPTIZED — MEMBERSHIP CONFIRMED — AVG WEEKLY ATTEND 400-300-200-100-0-2014 2015 2016 2017 2018 2019 2020 2021 201

# Ten Year Trends for the Congregation in Membership and Attendance



The dotted lines represent the average statistics of congregations with similar Confirmed Membership today.



## Comparing Age Demographics of Members

## Attendance and Annual Gains



Similar congregations are other LCMS congregations with similar Confirmed Membership to this congregation.

#### Statistical Profile for: First Lutheran Church

Knoxville, TN | Mid-South District | Last Reporting Year: 2023





The solid blue line represents the value of this congregation's current statistic.

The dashed gray line represents the average value among similar congregations.

#### Statistical Comparison With District and Synod



Percentile is the congregation's rank as a percentage of the whole (e.g. 50% would be the middle ranking and 99% would be the highest).

If any data on this report is missing, it most likely means the data was not reported for the given year.