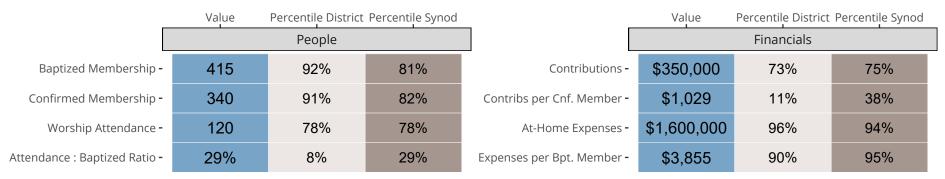

#### Statistical Comparison With District and Synod

Percentile is the congregation's rank as a percentage of the whole (e.g. 50% would be the middle ranking and 99% would be the highest).

If any data on this report is missing, it most likely means the data was not reported for the given year.