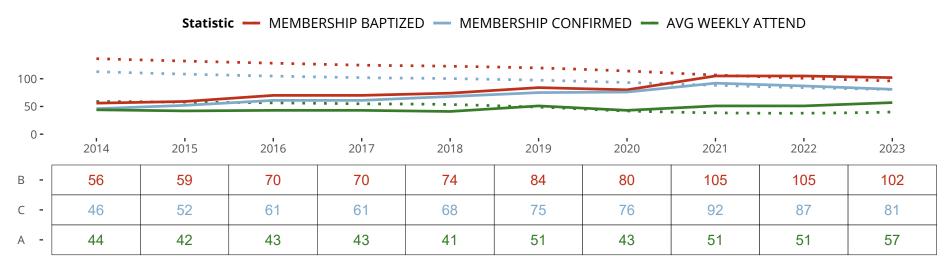

#### Statistical Profile for: Prince Of Peace Lutheran Church

White House, TN | Mid-South District | Last Reporting Year: 2023

Ten Year Trends for the Congregation in Membership and Attendance

The dotted lines represent the average statistics of congregations with similar Confirmed Membership today.

### Statistical Comparison With District and Synod

|                               | Value Percentile District Percentile Synod |     |     |                            | Value Percentile District Percentile Synod |     |     |
|-------------------------------|--------------------------------------------|-----|-----|----------------------------|--------------------------------------------|-----|-----|
|                               | People                                     |     |     |                            | Financials                                 |     |     |
| Baptized Membership -         | 102                                        | 45% | 35% | Contributions -            | \$117,395                                  | 31% | 37% |
| Confirmed Membership -        | 81                                         | 42% | 34% | Contribs per Cnf. Member - | \$1,449                                    | 33% | 61% |
| Worship Attendance -          | 57                                         | 48% | 50% | At-Home Expenses -         | \$109,492                                  | 36% | 34% |
| Attendance : Baptized Ratio - | 56%                                        | 57% | 79% | Expenses per Bpt. Member - | \$1,073                                    | 29% | 49% |