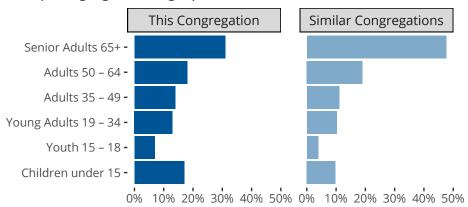

#### Statistical Profile for: Prince Of Peace Lutheran Church

White House, TN | Mid-South District | Last Reporting Year: 2023

Ten Year Trends for the Congregation in Membership and Attendance



The dotted lines represent the average statistics of congregations with similar Confirmed Membership today.

# Comparing Age Demographics of Members



## Attendance and Annual Gains



Similar congregations are other LCMS congregations with similar Confirmed Membership to this congregation.

#### Statistical Profile for: Prince Of Peace Lutheran Church

White House, TN | Mid-South District | Last Reporting Year: 2023

### Financial Comparison with Similar Size Congregations



The curve represents the distribution of congregations with similar Confirmed Membership. The solid blue line represents the value of this congregation's current statistic. The dashed gray line represents the average value among similar congregations.

### Statistical Comparison With District and Synod

|                               | Value Percentile District Percentile Synod |     |     |                            | Value Percentile District Percentile Synod