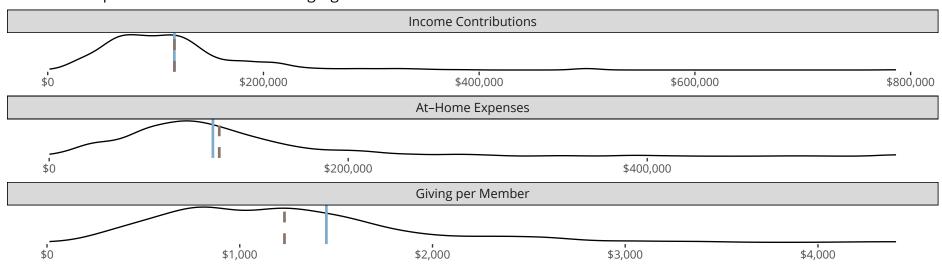

### Financial Comparison with Similar Size Congregations

The curve represents the distribution of congregations with similar Confirmed Membership. The solid blue line represents the value of this congregation's current statistic. The dashed gray line represents the average value among similar congregations.