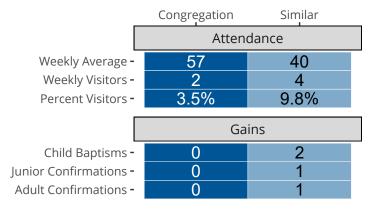

## Attendance and Annual Gains

Similar congregations are other LCMS congregations with similar Confirmed Membership to this congregation.