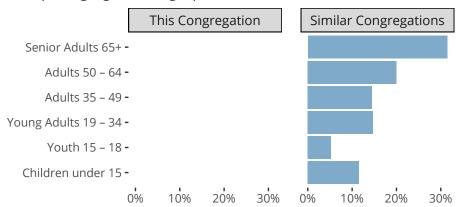

#### Statistical Profile for: Christ Our Savior Lutheran Church

Loudon, TN | Mid-South District | Last Reporting Year: 2023

Ten Year Trends for the Congregation in Membership and Attendance



The dotted lines represent the average statistics of congregations with similar Confirmed Membership today.

# Comparing Age Demographics of Members



## Attendance and Annual Gains



Similar congregations are other LCMS congregations with similar Confirmed Membership to this congregation.

#### Statistical Profile for: Christ Our Savior Lutheran Church

Loudon, TN | Mid-South District | Last Reporting Year: 2023

### Financial Comparison with Similar Size Congregations



The curve represents the distribution of congregations with similar Confirmed Membership. The solid blue line represents the value of this congregation's current statistic. The dashed gray line represents the average value among similar congregations.

### Statistical Comparison With District and Synod

| _                             | Value Percentile District Percentile Synod |     |     | _                          | Value Percentile District Percentile Synod |