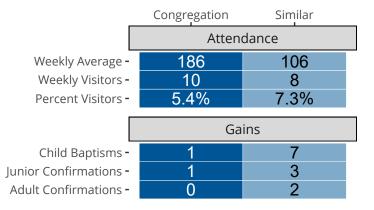

## Attendance and Annual Gains

Similar congregations are other LCMS congregations with similar Confirmed Membership to this congregation.