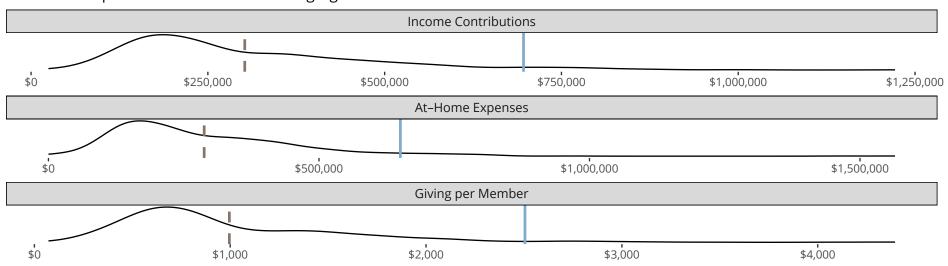

### Financial Comparison with Similar Size Congregations

The curve represents the distribution of congregations with similar Confirmed Membership. The solid blue line represents the value of this congregation's current statistic. The dashed gray line represents the average value among similar congregations.