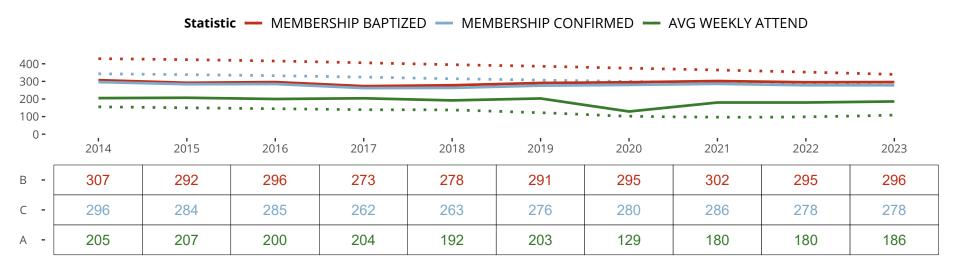

#### Statistical Profile for: Christ Our Savior Lutheran Church

Loudon, TN | Mid-South District | Last Reporting Year: 2023

Ten Year Trends for the Congregation in Membership and Attendance

The dotted lines represent the average statistics of congregations with similar Confirmed Membership today.