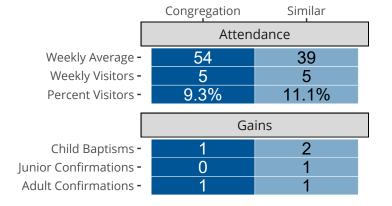

# Attendance and Annual Gains

Similar congregations are other LCMS congregations with similar Confirmed Membership to this congregation.