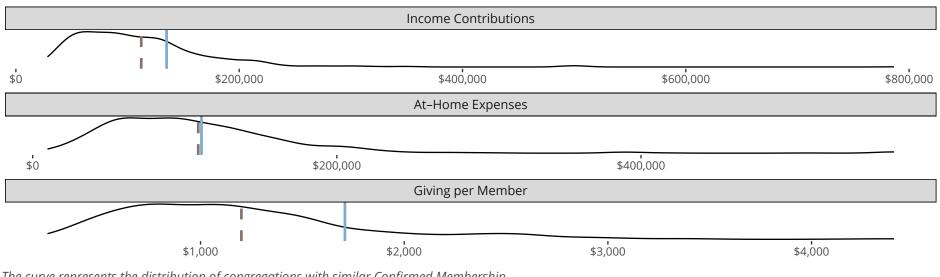

### Statistical Profile for: First Lutheran Church

Benton, AR | Mid-South District | Last Reporting Year: 2023

Financial Comparison with Similar Size Congregations

The curve represents the distribution of congregations with similar Confirmed Membership. The solid blue line represents the value of this congregation's current statistic. The dashed gray line represents the average value among similar congregations.