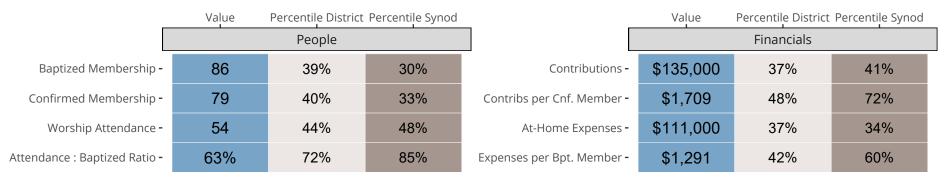

### Statistical Comparison With District and Synod

Percentile is the congregation's rank as a percentage of the whole (e.g. 50% would be the middle ranking and 99% would be the highest).

If any data on this report is missing, it most likely means the data was not reported for the given year.