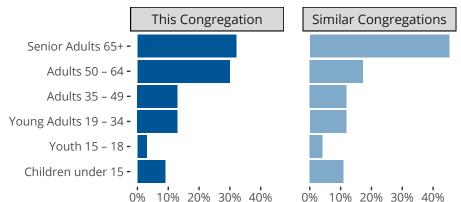

### Statistical Profile for: First Lutheran Church

Benton, AR | Mid-South District | Last Reporting Year: 2023



Ten Year Trends for the Congregation in Membership and Attendance

The dotted lines represent the average statistics of congregations with similar Confirmed Membership today.



## Comparing Age Demographics of Members

# Attendance and Annual Gains



Similar congregations are other LCMS congregations with similar Confirmed Membership to this congregation.

### Statistical Profile for: First Lutheran Church

Benton, AR | Mid-South District | Last Reporting Year: 2023



Financial Comparison with Similar Size Congregations

The curve represents the distribution of congregations with similar Confirmed Membership. The solid blue line represents the value of this congregation's current statistic. The dashed gray line represents the average value among similar congregations.

### Statistical Comparison With District and Synod



Percentile is the congregation's rank as a percentage of the whole (e.g. 50% would be the middle ranking and 99% would be the highest).

If