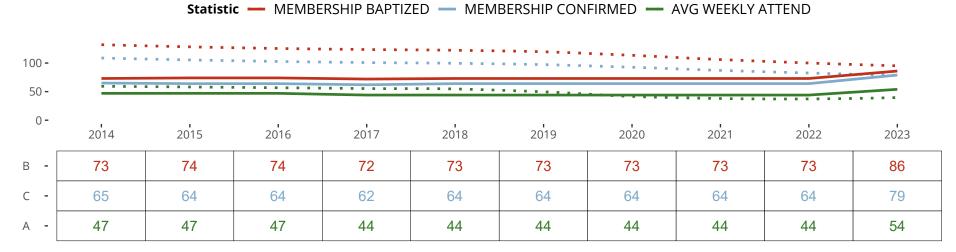

### Statistical Profile for: First Lutheran Church

Benton, AR | Mid-South District | Last Reporting Year: 2023

Ten Year Trends for the Congregation in Membership and Attendance

The dotted lines represent the average statistics of congregations with similar Confirmed Membership today.