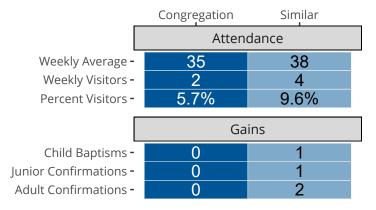

## Attendance and Annual Gains

Similar congregations are other LCMS congregations with similar Confirmed Membership to this congregation.