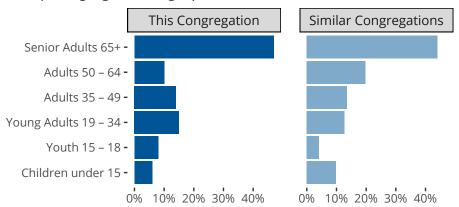

#### Statistical Profile for: Our Redeemer Lutheran Church

Fort Smith, AR | Mid-South District | Last Reporting Year: 2023

Ten Year Trends for the Congregation in Membership and Attendance



The dotted lines represent the average statistics of congregations with similar Confirmed Membership today.

# Comparing Age Demographics of Members



## Attendance and Annual Gains



Similar congregations are other LCMS congregations with similar Confirmed Membership to this congregation.

### Statistical Profile for: Our Redeemer Lutheran Church

Fort Smith, AR | Mid-South District | Last Reporting Year: 2023

### Financial Comparison with Similar Size Congregations



The curve represents the distribution of congregations with similar Confirmed Membership. The solid blue line represents the value of this congregation's current statistic. The dashed gray line represents the average value among similar congregations.

### Statistical Comparison With District and Synod

| _                             | Value Percentile District Percentile Synod |     |     | _                          | Value Percentile District Percentile Synod |