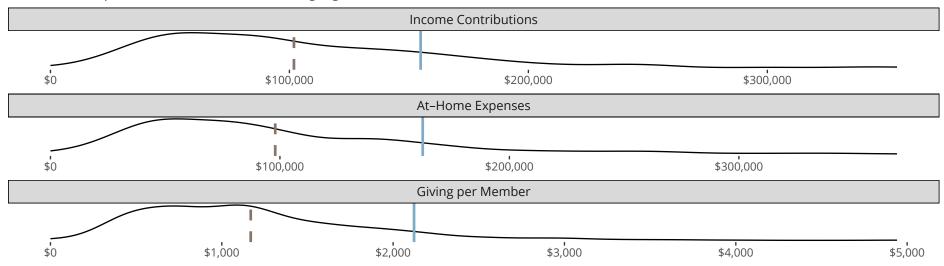

### Financial Comparison with Similar Size Congregations

The curve represents the distribution of congregations with similar Confirmed Membership. The solid blue line represents the value of this congregation's current statistic. The dashed gray line represents the average value among similar congregations.