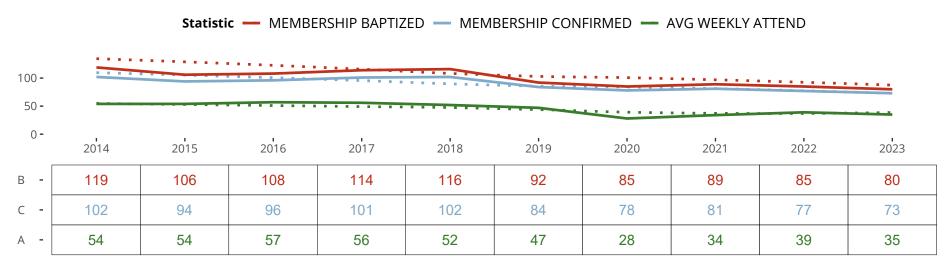

#### Statistical Profile for: Our Redeemer Lutheran Church

Fort Smith, AR | Mid-South District | Last Reporting Year: 2023

Ten Year Trends for the Congregation in Membership and Attendance

The dotted lines represent the average statistics of congregations with similar Confirmed Membership today.

### Statistical Profile for: Our Redeemer Lutheran Church

Fort Smith, AR | Mid-South District | Last Reporting Year: 2023