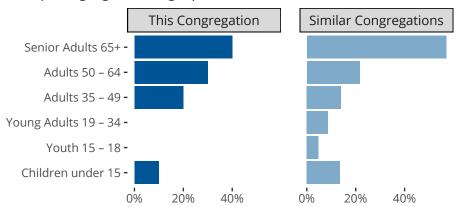

#### Statistical Profile for: Our Savior Lutheran Church

Brinkley, AR | Mid-South District | Last Reporting Year: 2022

### Ten Year Trends for the Congregation in Membership and Attendance



The dotted lines represent the average statistics of congregations with similar Confirmed Membership today.

# Comparing Age Demographics of Members



# Attendance and Annual Gains



Similar congregations are other LCMS congregations with similar Confirmed Membership to this congregation.

#### Statistical Profile for: Our Savior Lutheran Church

Brinkley, AR | Mid-South District | Last Reporting Year: 2022

### Financial Comparison with Similar Size Congregations



The curve represents the distribution of congregations with similar Confirmed Membership. The solid blue line represents the value of this congregation's current statistic. The dashed gray line represents the average value among similar congregations.

# Statistical Comparison With District and Synod

| _                             | Value Percentile District Percentile Synod |     |     | _                          | Value Percentile District Percentile Synod |     |