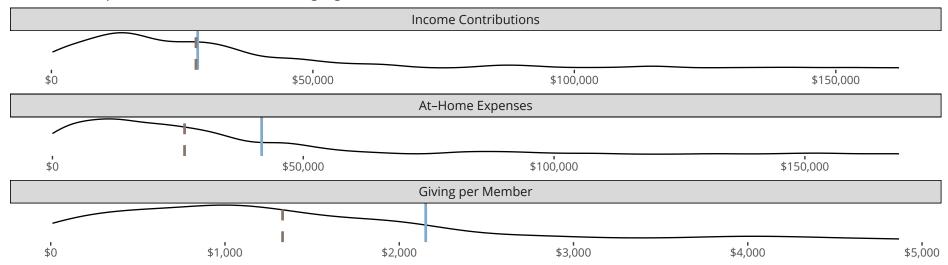

### Financial Comparison with Similar Size Congregations

The curve represents the distribution of congregations with similar Confirmed Membership. The solid blue line represents the value of this congregation's current statistic. The dashed gray line represents the average value among similar congregations.