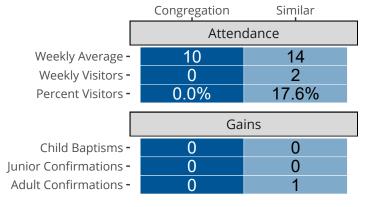

# Attendance and Annual Gains

Similar congregations are other LCMS congregations with similar Confirmed Membership to this congregation.