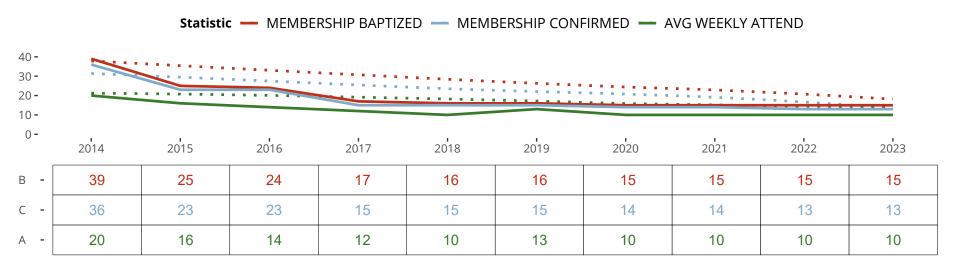

### Ten Year Trends for the Congregation in Membership and Attendance

The dotted lines represent the average statistics of congregations with similar Confirmed Membership today.