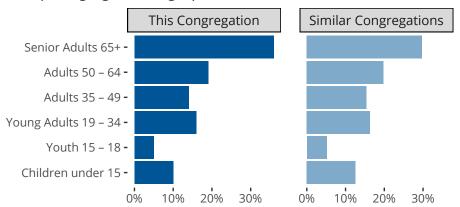

#### Statistical Profile for: First Lutheran Church

Fort Smith, AR | Mid-South District | Last Reporting Year: 2023

#### Ten Year Trends for the Congregation in Membership and Attendance



The dotted lines represent the average statistics of congregations with similar Confirmed Membership today.

# Comparing Age Demographics of Members



## Attendance and Annual Gains



Similar congregations are other LCMS congregations with similar Confirmed Membership to this congregation.

#### Statistical Profile for: First Lutheran Church

Fort Smith, AR | Mid-South District | Last Reporting Year: 2023

#### Financial Comparison with Similar Size Congregations



The curve represents the distribution of congregations with similar Confirmed Membership. The solid blue line represents the value of this congregation's current statistic. The dashed gray line represents the average value among similar congregations.

## Statistical Comparison With District and Synod

|                               | Value Percentile District Percentile Synod |     |     |                            | Value Percentile District Percentile Synod |     |