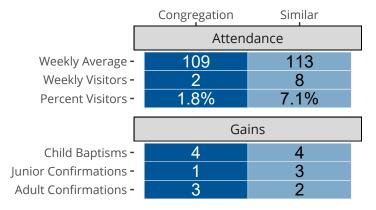

## Attendance and Annual Gains

Similar congregations are other LCMS congregations with similar Confirmed Membership to this congregation.