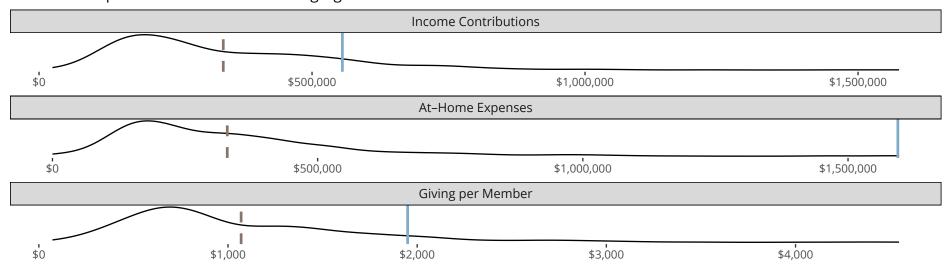

#### Financial Comparison with Similar Size Congregations

The curve represents the distribution of congregations with similar Confirmed Membership. The solid blue line represents the value of this congregation's current statistic. The dashed gray line represents the average value among similar congregations.