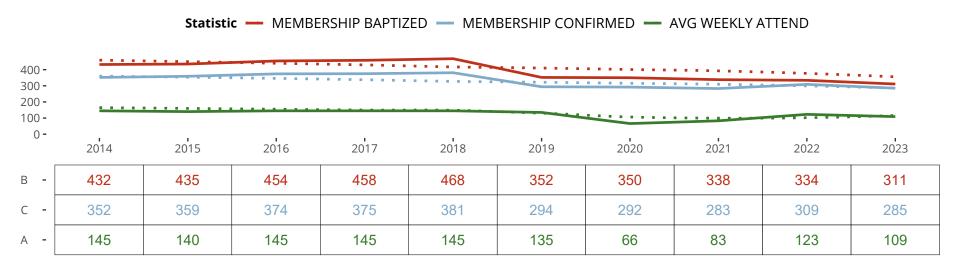

#### Ten Year Trends for the Congregation in Membership and Attendance

The dotted lines represent the average statistics of congregations with similar Confirmed Membership today.