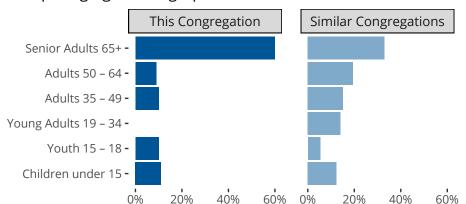

#### Statistical Profile for: Saint John's Lutheran Church

Russellville, AR | Mid-South District | Last Reporting Year: 2023





The dotted lines represent the average statistics of congregations with similar Confirmed Membership today.



## Comparing Age Demographics of Members

# Attendance and Annual Gains



Similar congregations are other LCMS congregations with similar Confirmed Membership to this congregation.

#### Statistical Profile for: Saint John's Lutheran Church

Russellville, AR | Mid-South District | Last Reporting Year: 2023





The curve represents the distribution of congregations with similar Confirmed Membership. The solid blue line represents the value of this congregation's current statistic. The dashed gray line represents the average value among similar congregations.

### Statistical Comparison With District and Synod



Percentile is the congregation's rank as a percentage of the whole (e.g. 50% would be the middle ranking and 99% would be the highest).

If any data on this report is missing, i