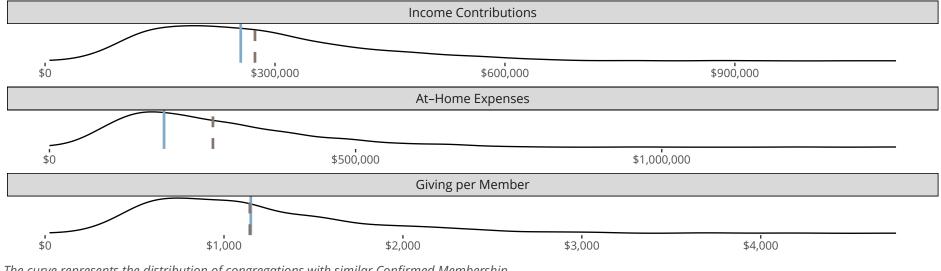

#### Statistical Profile for: Saint John's Lutheran Church

Russellville, AR | Mid-South District | Last Reporting Year: 2023

The curve represents the distribution of congregations with similar Confirmed Membership. The solid blue line represents the value of this congregation's current statistic. The dashed gray line represents the average value among similar congregations.