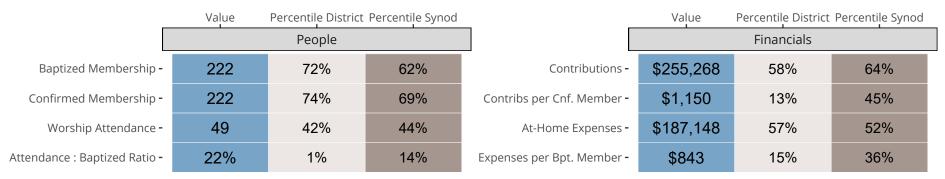

### Statistical Comparison With District and Synod

Percentile is the congregation's rank as a percentage of the whole (e.g. 50% would be the middle ranking and 99% would be the highest).

If any data on this report is missing, it most likely means the data was not reported for the given year.