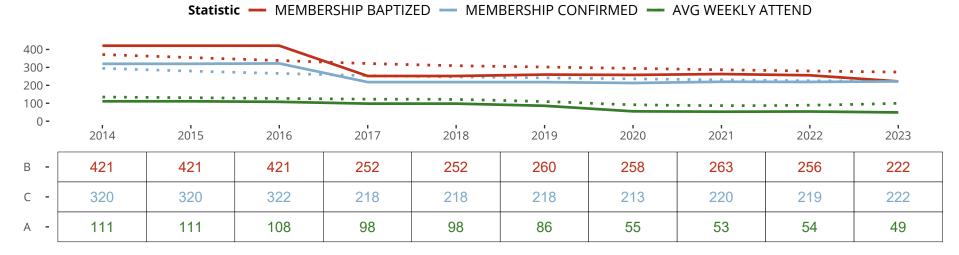

#### Statistical Profile for: Saint John's Lutheran Church

Russellville, AR | Mid-South District | Last Reporting Year: 2023

The dotted lines represent the average statistics of congregations with similar Confirmed Membership today.