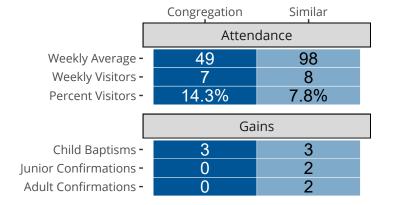

# Attendance and Annual Gains

Similar congregations are other LCMS congregations with similar Confirmed Membership to this congregation.