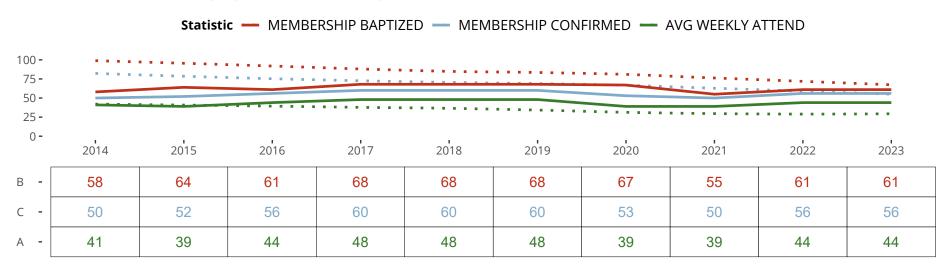

### Ten Year Trends for the Congregation in Membership and Attendance

The dotted lines represent the average statistics of congregations with similar Confirmed Membership today.

## Statistical Comparison With District and Synod

| _                             | Value Percentile District Percentile Synod |     |     | _                          | Value Percentile District Percentile Synod |     |     |
|-------------------------------|--------------------------------------------|-----|-----|----------------------------|--------------------------------------------|-----|-----|
|                               | People                                     |     |     |                            | Financials                                 |     |     |
| Baptized Membership -         | 61                                         | 29% | 21% | Contributions -            | \$185,309                                  | 50% | 52% |
| Confirmed Membership -        | 56                                         | 31% | 23% | Contribs per Cnf. Member - | \$3,309                                    | 95% | 96% |
| Worship Attendance -          | 44                                         | 38% | 39% | At-Home Expenses -         | \$154,783                                  | 48% | 45% |
| Attendance : Baptized Ratio - | 72%                                        | 85% | 91% | Expenses per Bpt. Member - | \$2,537                                    | 80% | 87% |