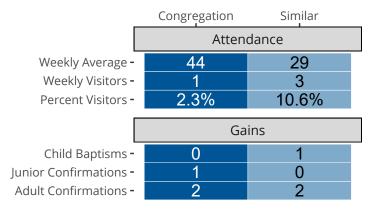

## Attendance and Annual Gains

Similar congregations are other LCMS congregations with similar Confirmed Membership to this congregation.

## Statistical Comparison With District and Synod

| _                             | Value Percentile District Percentile Synod |     |     | _                          | Value Percentile District Percentile Synod |     |     |
|-------------------------------|--------------------------------------------|-----|-----|----------------------------|--------------------------------------------|-----|-----|
|                               | People                                     |     |     |                            | Financials                                 |     |     |
| Baptized Membership -         | 61                                         | 29% | 21% | Contributions -            | \$185,309                                  | 50% | 52% |
| Confirmed Membership -        | 56                                         | 31% | 23% | Contribs per Cnf. Member - | \$3,309                                    | 95% | 96% |
| Worship Attendance -          | 44                                         | 38% | 39% | At-Home Expenses -         | \$154,783                                  | 48% | 45% |
| Attendance : Baptized Ratio - | 72%                                        | 85% | 91% | Expenses per Bpt. Member - | \$2,537                                    | 80% | 87% |