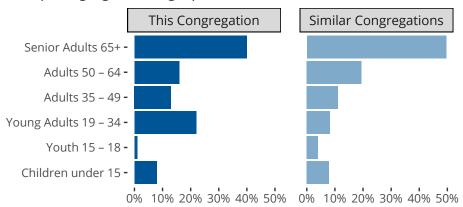

#### Statistical Profile for: Concordia Lutheran Church

Nashville, TN | Mid-South District | Last Reporting Year: 2022

### Ten Year Trends for the Congregation in Membership and Attendance



The dotted lines represent the average statistics of congregations with similar Confirmed Membership today.

# Comparing Age Demographics of Members



## Attendance and Annual Gains



Similar congregations are other LCMS congregations with similar Confirmed Membership to this congregation.

#### Statistical Profile for: Concordia Lutheran Church

Nashville, TN | Mid-South District | Last Reporting Year: 2022

### Financial Comparison with Similar Size Congregations



The curve represents the distribution of congregations with similar Confirmed Membership. The solid blue line represents the value of this congregation's current statistic. The dashed gray line represents the average value among similar congregations.

## Statistical Comparison With District and Synod

| _                             | Value Percentile District Percentile Synod |     |     | _                          | Value Percentile District Percentile Synod |     |