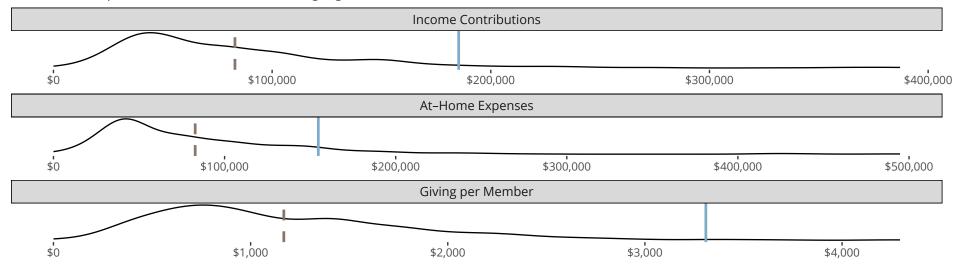

### Financial Comparison with Similar Size Congregations

The curve represents the distribution of congregations with similar Confirmed Membership. The solid blue line represents the value of this congregation's current statistic. The dashed gray line represents the average value among similar congregations.

## Statistical Comparison With District and Synod

| _                             | Value Percentile District Percentile Synod |     |     | _                          | Value Percentile District Percentile Synod |     |     |
|-------------------------------|--------------------------------------------|-----|-----|----------------------------|--------------------------------------------|-----|-----|
|                               | People                                     |     |     |                            | Financials                                 |     |     |
| Baptized Membership -         | 61                                         | 29% | 21% | Contributions -            | \$185,309                                  | 50% | 52% |
| Confirmed Membership -        | 56                                         | 31% | 23% | Contribs per Cnf. Member - | \$3,309                                    | 95% | 96% |
| Worship Attendance -          | 44                                         | 38% | 39% | At-Home Expenses -         | \$154,783                                  | 48% | 45% |
| Attendance : Baptized Ratio - | 72%                                        | 85% | 91% | Expenses per Bpt. Member - | \$2,537                                    | 80% | 87% |