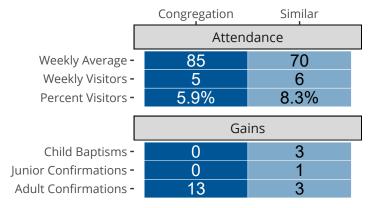

## Attendance and Annual Gains

Similar congregations are other LCMS congregations with similar Confirmed Membership to this congregation.