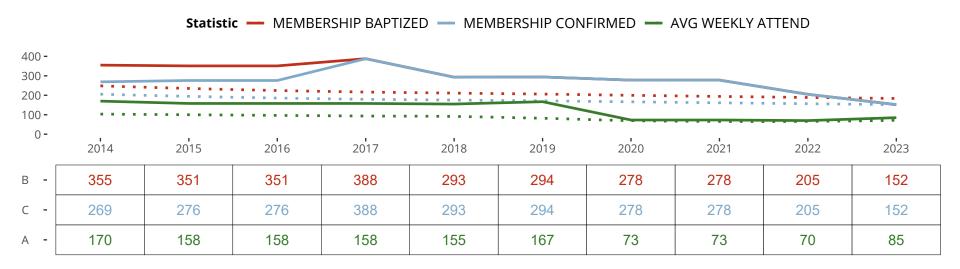

### Ten Year Trends for the Congregation in Membership and Attendance

The dotted lines represent the average statistics of congregations with similar Confirmed Membership today.