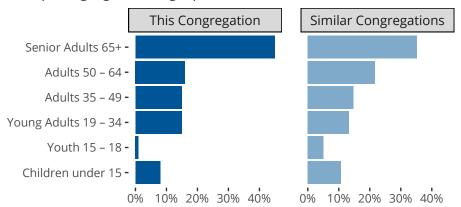

# Comparing Age Demographics of Members

## Attendance and Annual Gains

Similar congregations are other LCMS congregations with similar Confirmed Membership to this congregation.