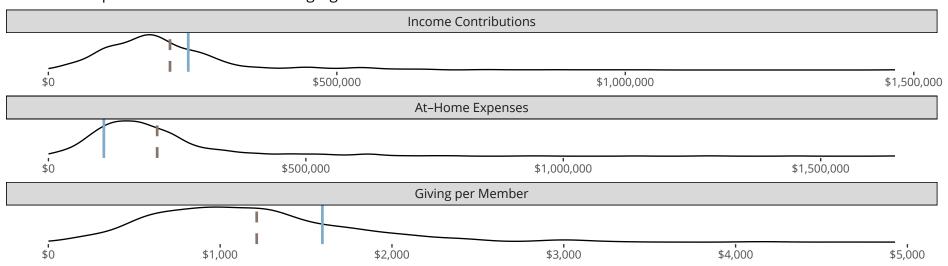

#### Financial Comparison with Similar Size Congregations

The curve represents the distribution of congregations with similar Confirmed Membership. The solid blue line represents the value of this congregation's current statistic. The dashed gray line represents the average value among similar congregations.