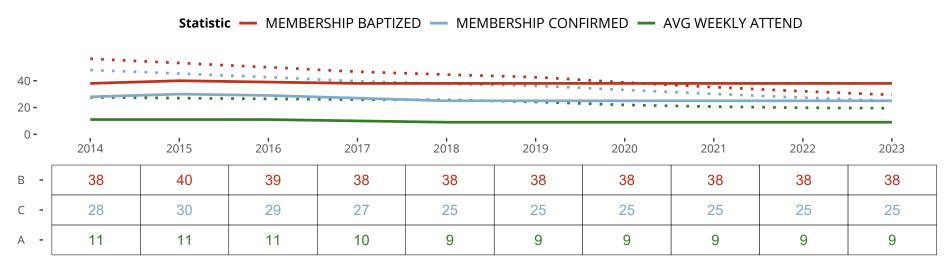

#### Statistical Profile for: Faith Lutheran Church

Forrest City, AR | Mid-South District | Last Reporting Year: 2018

Ten Year Trends for the Congregation in Membership and Attendance

The dotted lines represent the average statistics of congregations with similar Confirmed Membership today.