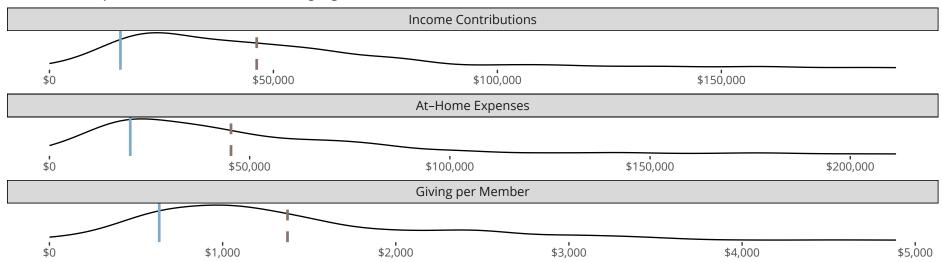

### Financial Comparison with Similar Size Congregations

The curve represents the distribution of congregations with similar Confirmed Membership. The solid blue line represents the value of this congregation's current statistic. The dashed gray line represents the average value among similar congregations.