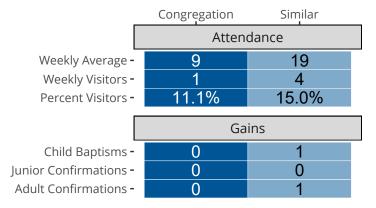

## Attendance and Annual Gains

Similar congregations are other LCMS congregations with similar Confirmed Membership to this congregation.