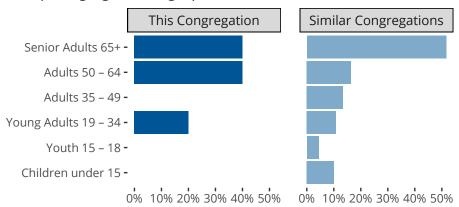

#### Statistical Profile for: Faith Lutheran Church

Forrest City, AR | Mid-South District | Last Reporting Year: 2018

Ten Year Trends for the Congregation in Membership and Attendance



The dotted lines represent the average statistics of congregations with similar Confirmed Membership today.

# Comparing Age Demographics of Members



## Attendance and Annual Gains



Similar congregations are other LCMS congregations with similar Confirmed Membership to this congregation.

### Statistical Profile for: Faith Lutheran Church

Forrest City, AR | Mid-South District | Last Reporting Year: 2018

### Financial Comparison with Similar Size Congregations



The curve represents the distribution of congregations with similar Confirmed Membership. The solid blue line represents the value of this congregation's current statistic. The dashed gray line represents the average value among similar congregations.

## Statistical Comparison With District and Synod

| _                             | Value Percentile District Percentile Synod |     |     | _                          | Value Percentile District Percentile Synod |    |