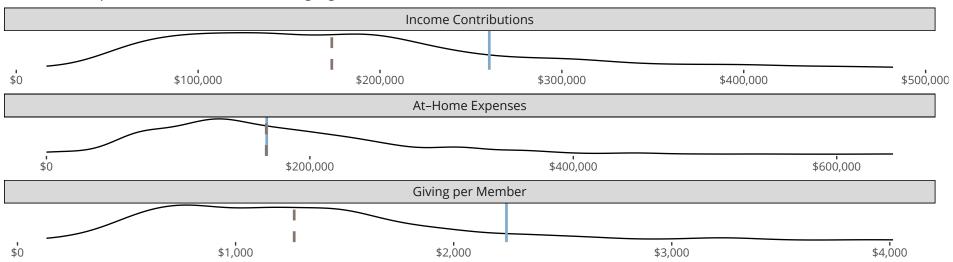

# Financial Comparison with Similar Size Congregations

The curve represents the distribution of congregations with similar Confirmed Membership. The solid blue line represents the value of this congregation's current statistic. The dashed gray line represents the average value among similar congregations.