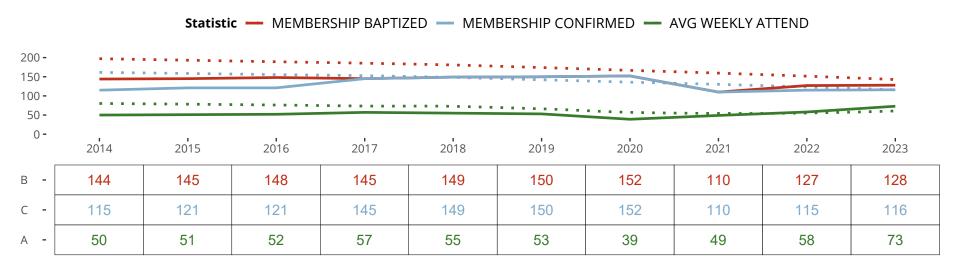

### Ten Year Trends for the Congregation in Membership and Attendance

The dotted lines represent the average statistics of congregations with similar Confirmed Membership today.