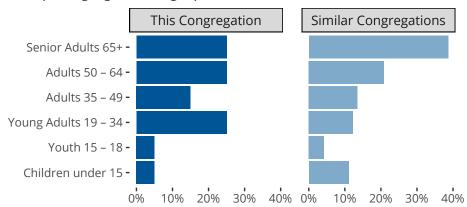

#### Statistical Profile for: Concordia Lutheran Church

Kingsport, TN | Mid-South District | Last Reporting Year: 2023

### Ten Year Trends for the Congregation in Membership and Attendance



The dotted lines represent the average statistics of congregations with similar Confirmed Membership today.

# Comparing Age Demographics of Members



## Attendance and Annual Gains



Similar congregations are other LCMS congregations with similar Confirmed Membership to this congregation.

#### Statistical Profile for: Concordia Lutheran Church

Kingsport, TN | Mid-South District | Last Reporting Year: 2023

# Financial Comparison with Similar Size Congregations



The curve represents the distribution of congregations with similar Confirmed Membership. The solid blue line represents the value of this congregation's current statistic. The dashed gray line represents the average value among similar congregations.

## Statistical Comparison With District and Synod

| _                             | Value Percentile District Percentile Synod |     |     |                            | Value Percentile District Percentile Synod |     |