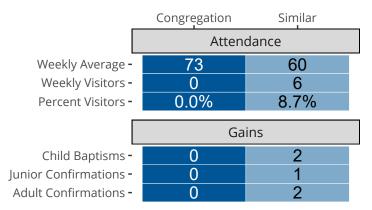

## Attendance and Annual Gains

Similar congregations are other LCMS congregations with similar Confirmed Membership to this congregation.