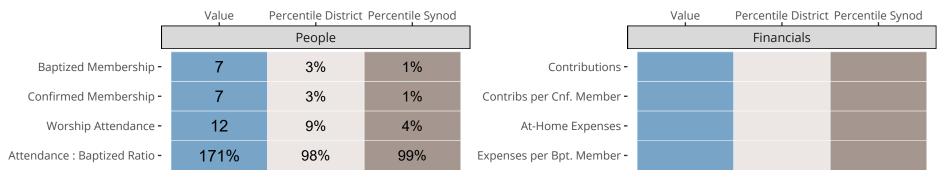

## Statistical Comparison With District and Synod

Percentile is the congregation's rank as a percentage of the whole (e.g. 50% would be the middle ranking and 99% would be the highest).

If any data on this report is missing, it most likely means the data was not reported for the given year.