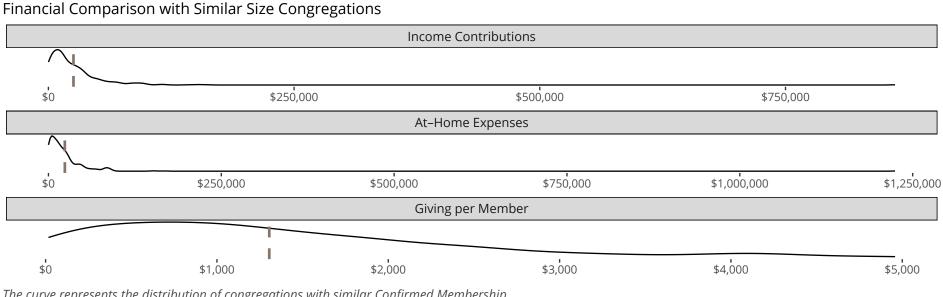

### Statistical Profile for: Hope Lutheran Church

Smyrna, TN | Mid-South District | Last Reporting Year: 2023

The curve represents the distribution of congregations with similar Confirmed Membership. The solid blue line represents the value of this congregation's current statistic.

The dashed gray line represents the average value among similar congregations.