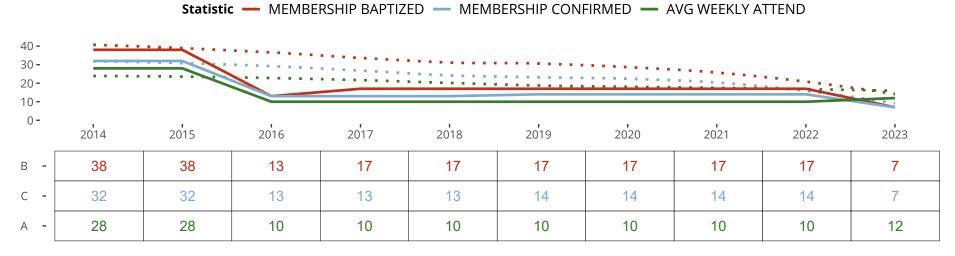

### Ten Year Trends for the Congregation in Membership and Attendance

The dotted lines represent the average statistics of congregations with similar Confirmed Membership today.