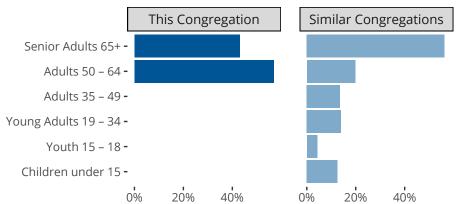

## Comparing Age Demographics of Members

# Attendance and Annual Gains

Similar congregations are other LCMS congregations with similar Confirmed Membership to this congregation.