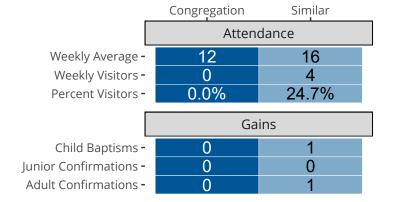

# Attendance and Annual Gains

Similar congregations are other LCMS congregations with similar Confirmed Membership to this congregation.