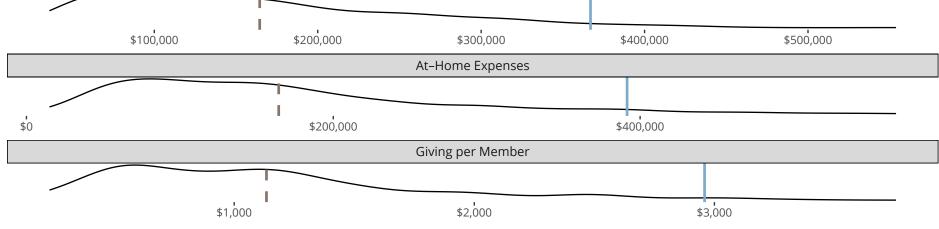

### Statistical Profile for: All Saints Lutheran Church

Jonesboro, AR | Mid-South District | Last Reporting Year: 2023

The curve represents the distribution of congregations with similar Confirmed Membership. The solid blue line represents the value of this congregation's current statistic. The dashed gray line represents the average value among similar congregations.