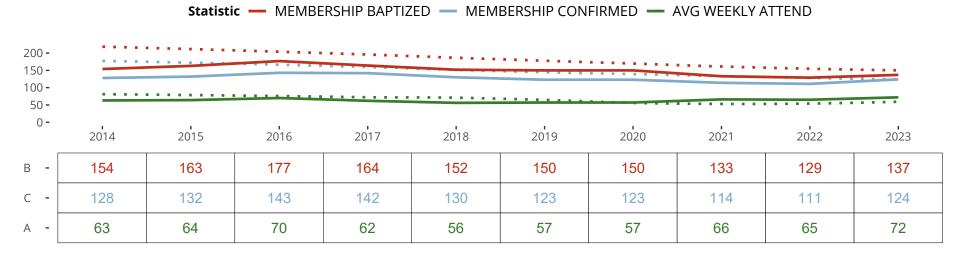

### Ten Year Trends for the Congregation in Membership and Attendance

The dotted lines represent the average statistics of congregations with similar Confirmed Membership today.