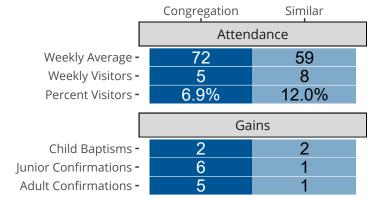

# Attendance and Annual Gains

Similar congregations are other LCMS congregations with similar Confirmed Membership to this congregation.