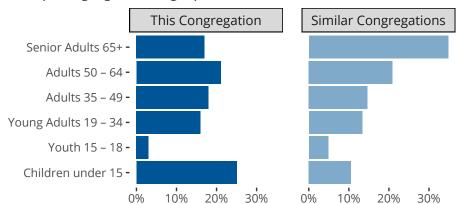

#### Statistical Profile for: All Saints Lutheran Church

Jonesboro, AR | Mid-South District | Last Reporting Year: 2023

### Ten Year Trends for the Congregation in Membership and Attendance



The dotted lines represent the average statistics of congregations with similar Confirmed Membership today.



## Comparing Age Demographics of Members

# Attendance and Annual Gains



Similar congregations are other LCMS congregations with similar Confirmed Membership to this congregation.

### Statistical Profile for: All Saints Lutheran Church

Jonesboro, AR | Mid-South District | Last Reporting Year: 2023







The curve represents the distribution of congregations with similar Confirmed Membership. The solid blue line represents the value of this congregation's current statistic. The dashed gray line represents the average value among similar congregations.

## Statistical Comparison With District and Synod



Percentile is the congregation's rank as a percentage of the whole (e.g. 50% would be the middle ranking and 99% would be the highest).

If any data on this report is missing, it mos