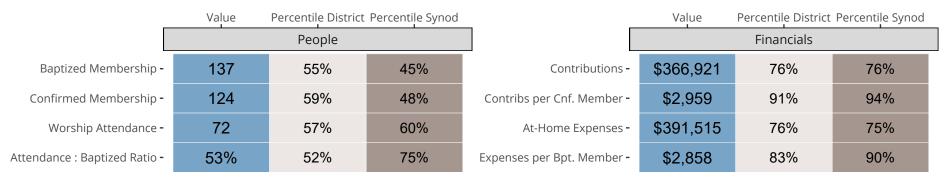

## Statistical Comparison With District and Synod

Percentile is the congregation's rank as a percentage of the whole (e.g. 50% would be the middle ranking and 99% would be the highest).

If any data on this report is missing, it most likely means the data was not reported for the given year.