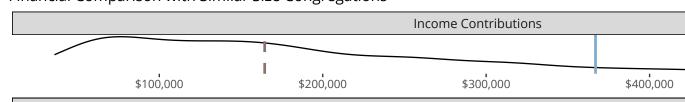

### Statistical Profile for: All Saints Lutheran Church

Jonesboro, AR | Mid-South District | Last Reporting Year: 2023

The curve represents the distribution of congregations with similar Confirmed Membership. The solid blue line represents the value of this congregation's current statistic. The dashed gray line represents the average value among similar congregations.

## Statistical Comparison With District and Synod

Percentile is the congregation's rank as a percentage of the whole (e.g. 50% would be the middle ranking and 99% would be the highest).

If any data on this report is missing, it most likely means the data was not reported for the given year.