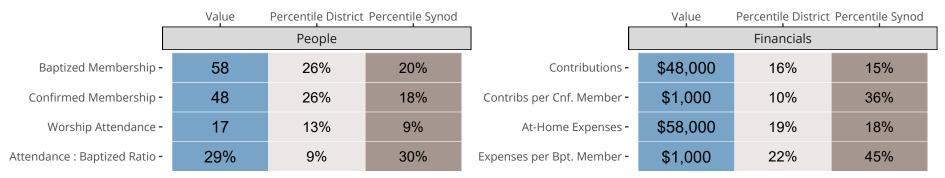

### Statistical Comparison With District and Synod

Percentile is the congregation's rank as a percentage of the whole (e.g. 50% would be the middle ranking and 99% would be the highest).

If any data on this report is missing, it most likely means the data was not reported for the given year.