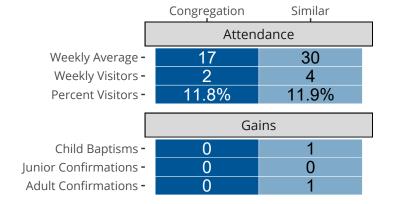

# Attendance and Annual Gains

Similar congregations are other LCMS congregations with similar Confirmed Membership to this congregation.