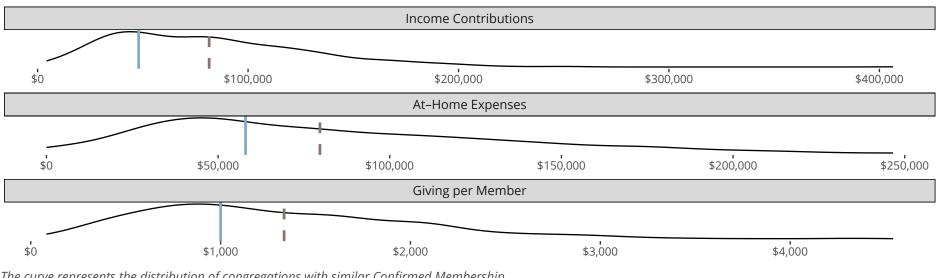

#### Statistical Profile for: Zion Lutheran Church

Waldenburg, AR | Mid-South District | Last Reporting Year: 2023

Financial Comparison with Similar Size Congregations

The curve represents the distribution of congregations with similar Confirmed Membership. The solid blue line represents the value of this congregation's current statistic. The dashed gray line represents the average value among similar congregations.