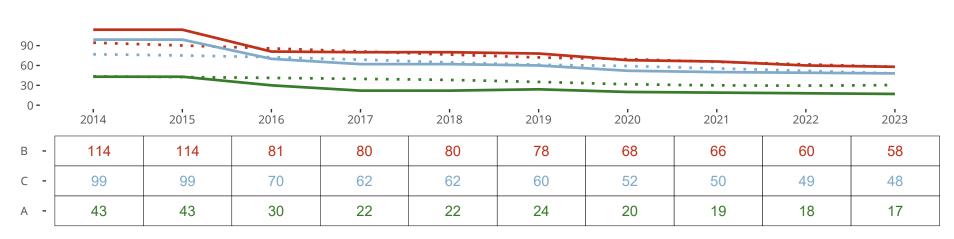

#### Ten Year Trends for the Congregation in Membership and Attendance

Statistic — MEMBERSHIP BAPTIZED — MEMBERSHIP CONFIRMED — AVG WEEKLY ATTEND

The dotted lines represent the average statistics of congregations with similar Confirmed Membership today.