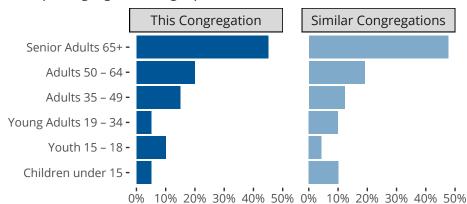

# Comparing Age Demographics of Members

# Attendance and Annual Gains

Similar congregations are other LCMS congregations with similar Confirmed Membership to this congregation.