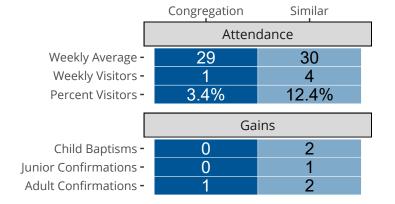

## Attendance and Annual Gains

Similar congregations are other LCMS congregations with similar Confirmed Membership to this congregation.

Lamar, AR | Mid-South District | Last Reporting Year: 2023

The curve represents the distribution of congregations with similar Confirmed Membership. The solid blue line represents the value of this congregation's current statistic. The dashed gray line represents the average value among similar congregations.