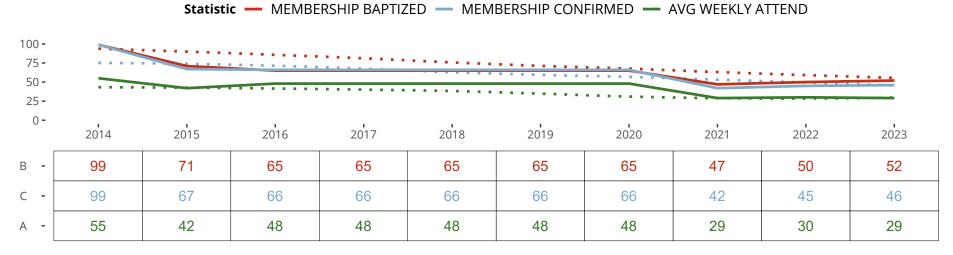

## Ten Year Trends for the Congregation in Membership and Attendance

The dotted lines represent the average statistics of congregations with similar Confirmed Membership today.