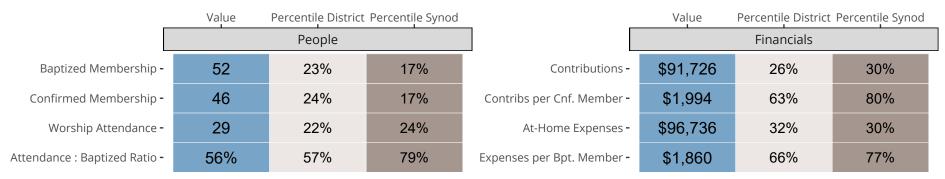

## Statistical Comparison With District and Synod

Percentile is the congregation's rank as a percentage of the whole (e.g. 50% would be the middle ranking and 99% would be the highest).

If any data on this report is missing, it most likely means the data was not reported for the given year.