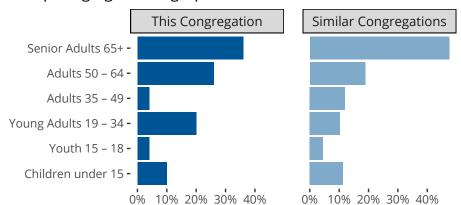

Statistical Profile for: River Valley Grace Lutheran Church

Lamar, AR | Mid-South District | Last Reporting Year: 2023

## Ten Year Trends for the Congregation in Membership and Attendance



The dotted lines represent the average statistics of congregations with similar Confirmed Membership today.



## Comparing Age Demographics of Members

## Attendance and Annual Gains



Similar congregations are other LCMS congregations with similar Confirmed Membership to this congregation.

Lamar, AR | Mid-South District | Last Reporting Year: 2023





The curve represents the distribution of congregations with similar Confirmed Membership. The solid blue line represents the value of this congregation's current statistic. The dashed gray line represents the average value among similar congregations.

## Statistical Comparison With District and Synod



Percentile is the congregation's rank as a percentage of the whole (e.g. 50% would be the middle ranking and 99% would be the highest).

If any data on this report is missing, it most likely means the data was not reported for the given year.