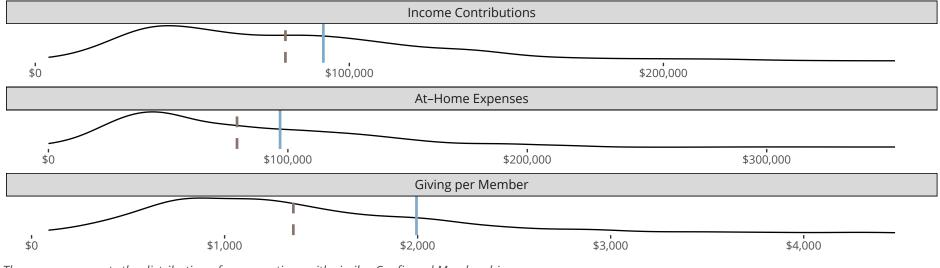

## Statistical Comparison With District and Synod

Percentile is the congregation's rank as a percentage of the whole (e.g. 50% would be the middle ranking and 99% would be the highest).

If any data on this report is missing, it most likely means the data was not reported for the given year.