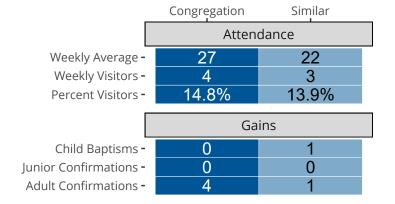

# Attendance and Annual Gains

Similar congregations are other LCMS congregations with similar Confirmed Membership to this congregation.

Sharps Chapel, TN | Mid-South District | Last Reporting Year: 2023