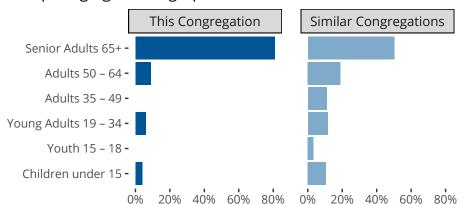

## Comparing Age Demographics of Members

# Attendance and Annual Gains

Similar congregations are other LCMS congregations with similar Confirmed Membership to this congregation.

Sharps Chapel, TN | Mid-South District | Last Reporting Year: 2023