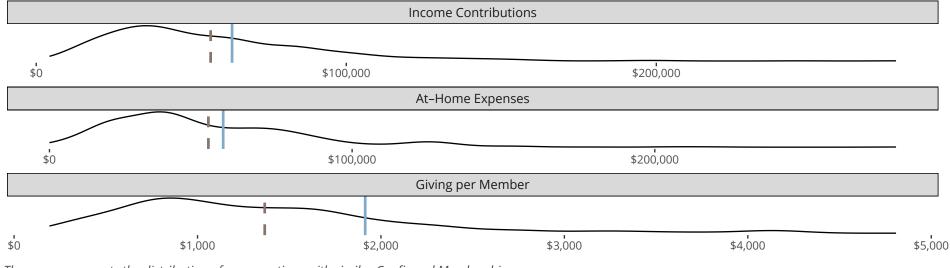

The curve represents the distribution of congregations with similar Confirmed Membership. The solid blue line represents the value of this congregation's current statistic. The dashed gray line represents the average value among similar congregations.