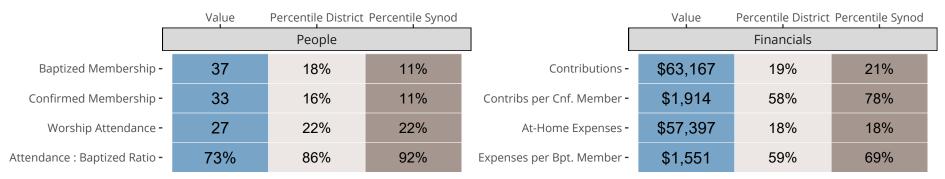

## Statistical Comparison With District and Synod

Percentile is the congregation's rank as a percentage of the whole (e.g. 50% would be the middle ranking and 99% would be the highest).

If any data on this report is missing, it most likely means the data was not reported for the given year.