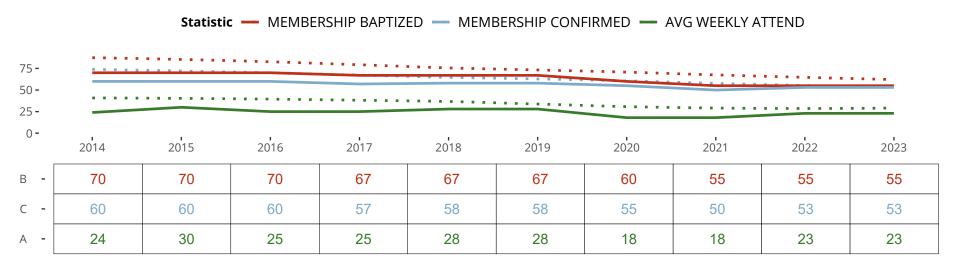

#### Statistical Profile for: Grace Lutheran Church

Correll, MN | Minnesota North District | Last Reporting Year: 2022

Ten Year Trends for the Congregation in Membership and Attendance

The dotted lines represent the average statistics of congregations with similar Confirmed Membership today.