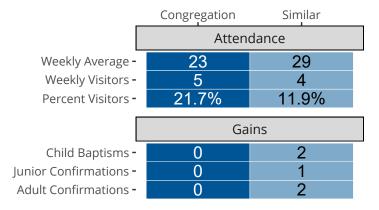

## Attendance and Annual Gains

Similar congregations are other LCMS congregations with similar Confirmed Membership to this congregation.

Correll, MN | Minnesota North District | Last Reporting Year: 2022