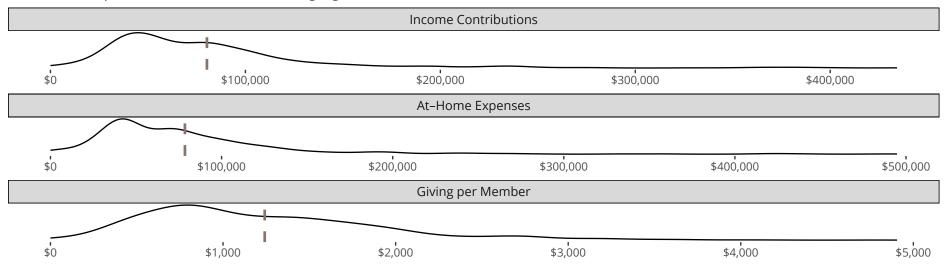

#### Financial Comparison with Similar Size Congregations

The curve represents the distribution of congregations with similar Confirmed Membership. The solid blue line represents the value of this congregation's current statistic. The dashed gray line represents the average value among similar congregations.