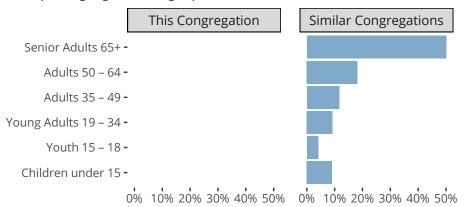

#### Statistical Profile for: Grace Lutheran Church

Correll, MN | Minnesota North District | Last Reporting Year: 2022

Ten Year Trends for the Congregation in Membership and Attendance



The dotted lines represent the average statistics of congregations with similar Confirmed Membership today.

# Comparing Age Demographics of Members



## Attendance and Annual Gains



Similar congregations are other LCMS congregations with similar Confirmed Membership to this congregation.

Correll, MN | Minnesota North District | Last Reporting Year: 2022

#### Financial Comparison with Similar Size Congregations



The curve represents the distribution of congregations with similar Confirmed Membership. The solid blue line represents the value of this congregation's current statistic. The dashed gray line represents the average value among similar congregations.

## Statistical Comparison With District and Synod

| _                             | Value Percentile District Percentile Synod |     |     | _                          | Value Percentile District Percentile Synod |  |  |
|-------------------------------|-------------------