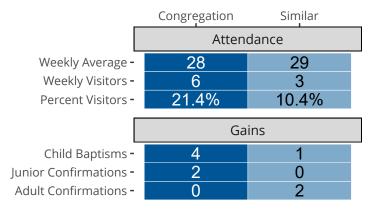

# Attendance and Annual Gains

Similar congregations are other LCMS congregations with similar Confirmed Membership to this congregation.

Maple, WI | Minnesota North District | Last Reporting Year: 2023