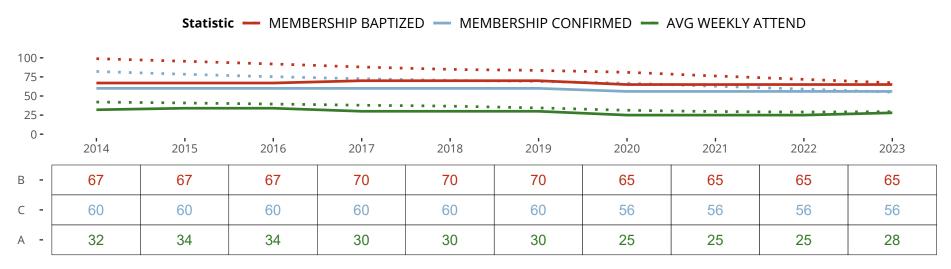

### Ten Year Trends for the Congregation in Membership and Attendance

The dotted lines represent the average statistics of congregations with similar Confirmed Membership today.