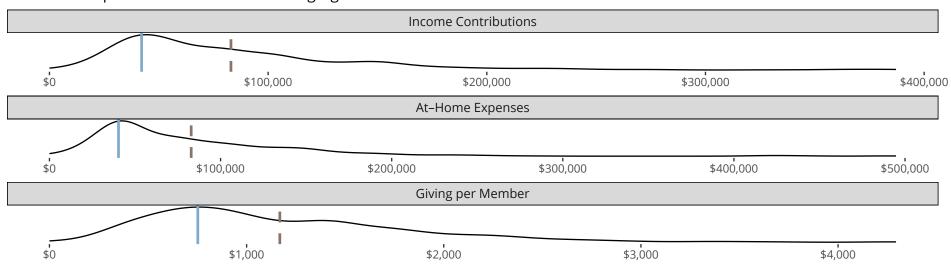

#### Financial Comparison with Similar Size Congregations

The curve represents the distribution of congregations with similar Confirmed Membership. The solid blue line represents the value of this congregation's current statistic. The dashed gray line represents the average value among similar congregations.