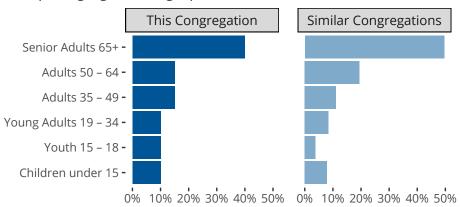

#### Statistical Profile for: Faith Lutheran Church

Maple, WI | Minnesota North District | Last Reporting Year: 2023

### Ten Year Trends for the Congregation in Membership and Attendance



The dotted lines represent the average statistics of congregations with similar Confirmed Membership today.

# Comparing Age Demographics of Members



# Attendance and Annual Gains



Similar congregations are other LCMS congregations with similar Confirmed Membership to this congregation.

Maple, WI | Minnesota North District | Last Reporting Year: 2023

#### Financial Comparison with Similar Size Congregations



The curve represents the distribution of congregations with similar Confirmed Membership. The solid blue line represents the value of this congregation's current statistic. The dashed gray line represents the average value among similar congregations.

## Statistical Comparison With District and Synod

|                               | Value Percentile District Percentile Synod |     |     |                            | Value Percentile District Percentile Synod |     |     |
|-------------------------------|----------------