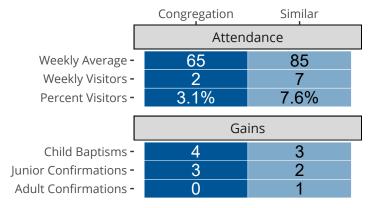

# Attendance and Annual Gains

Similar congregations are other LCMS congregations with similar Confirmed Membership to this congregation.

FRAZEE, MN | Minnesota North District | Last Reporting Year: 2022