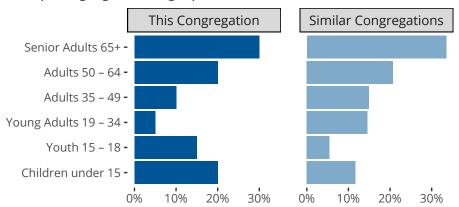

#### Statistical Profile for: Saint Paul Lutheran Church

FRAZEE, MN | Minnesota North District | Last Reporting Year: 2022

# Ten Year Trends for the Congregation in Membership and Attendance



The dotted lines represent the average statistics of congregations with similar Confirmed Membership today.

# Comparing Age Demographics of Members



# Attendance and Annual Gains



Similar congregations are other LCMS congregations with similar Confirmed Membership to this congregation.

FRAZEE, MN | Minnesota North District | Last Reporting Year: 2022

# Financial Comparison with Similar Size Congregations



The curve represents the distribution of congregations with similar Confirmed Membership. The solid blue line represents the value of this congregation's current statistic. The dashed gray line represents the average value among similar congregations.

# Statistical Comparison With District and Synod

| _                             | Value Percentile District Percentile Synod |     |     | _                          | Value Percentile District Percentile Synod |  |  |
|-------------------------------|-------------------------