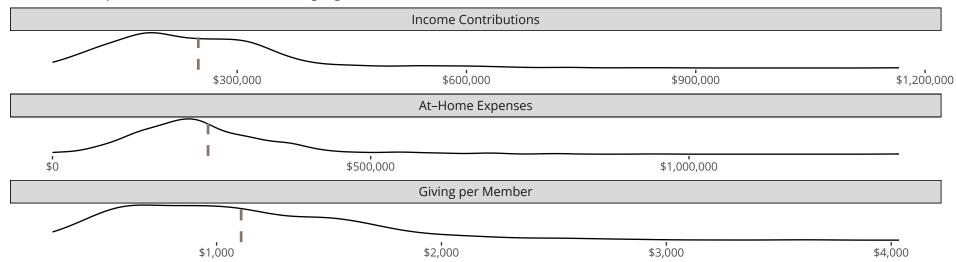

# Financial Comparison with Similar Size Congregations

The curve represents the distribution of congregations with similar Confirmed Membership. The solid blue line represents the value of this congregation's current statistic. The dashed gray line represents the average value among similar congregations.