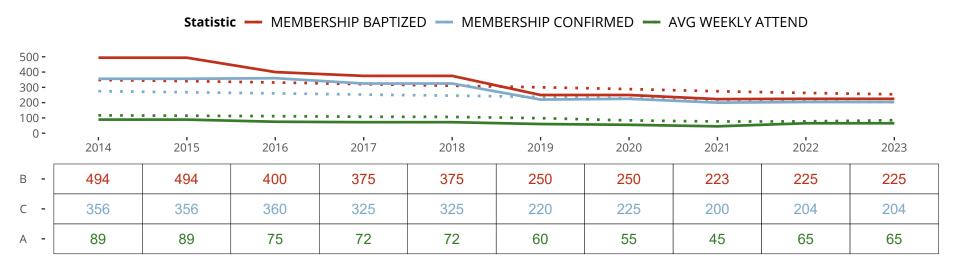

# Ten Year Trends for the Congregation in Membership and Attendance

The dotted lines represent the average statistics of congregations with similar Confirmed Membership today.