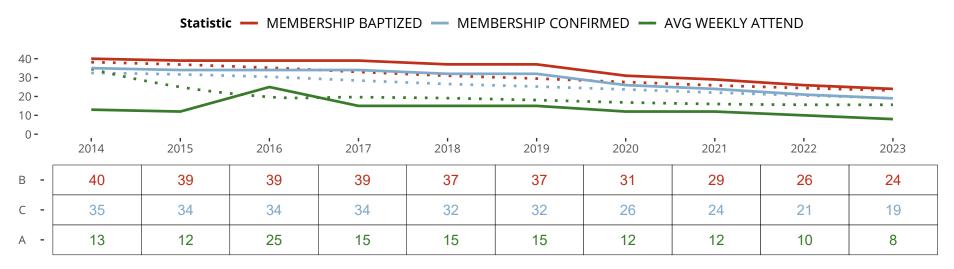

### Ten Year Trends for the Congregation in Membership and Attendance

The dotted lines represent the average statistics of congregations with similar Confirmed Membership today.