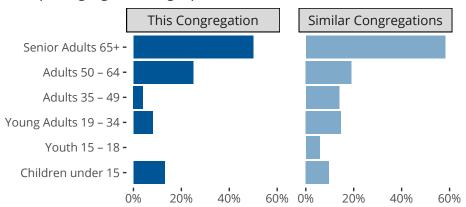

#### Statistical Profile for: First English Lutheran Church

Eldred, MN | Minnesota North District | Last Reporting Year: 2023

### Ten Year Trends for the Congregation in Membership and Attendance



The dotted lines represent the average statistics of congregations with similar Confirmed Membership today.

# Comparing Age Demographics of Members



## Attendance and Annual Gains



Similar congregations are other LCMS congregations with similar Confirmed Membership to this congregation.

#### Statistical Profile for: First English Lutheran Church

Eldred, MN | Minnesota North District | Last Reporting Year: 2023

#### Financial Comparison with Similar Size Congregations



The curve represents the distribution of congregations with similar Confirmed Membership. The solid blue line represents the value of this congregation's current statistic. The dashed gray line represents the average value among similar congregations.

### Statistical Comparison With District and Synod

| _                             | Value Percentile District Percentile Synod |     |     | _                          | Value Percentile District Percentile Synod