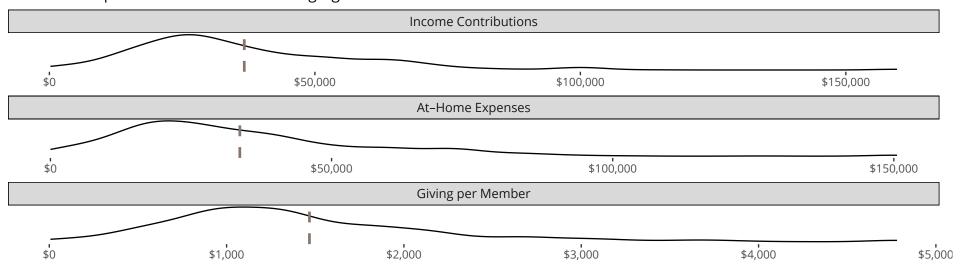

#### Financial Comparison with Similar Size Congregations

The curve represents the distribution of congregations with similar Confirmed Membership. The solid blue line represents the value of this congregation's current statistic. The dashed gray line represents the average value among similar congregations.