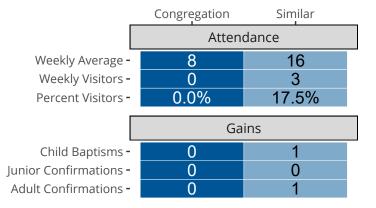

## Attendance and Annual Gains

Similar congregations are other LCMS congregations with similar Confirmed Membership to this congregation.