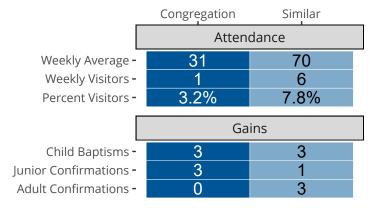

## Attendance and Annual Gains

Similar congregations are other LCMS congregations with similar Confirmed Membership to this congregation.