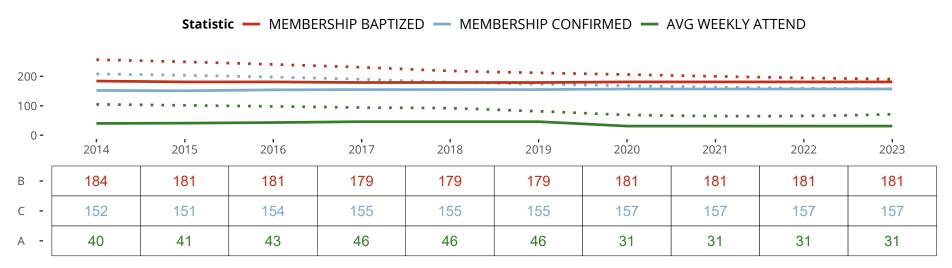

### Ten Year Trends for the Congregation in Membership and Attendance

The dotted lines represent the average statistics of congregations with similar Confirmed Membership today.