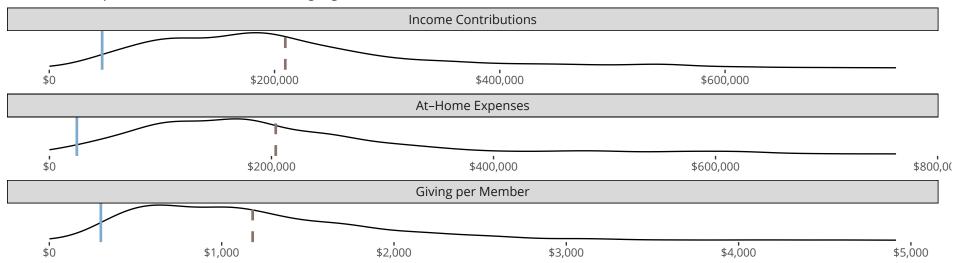

### Financial Comparison with Similar Size Congregations

The curve represents the distribution of congregations with similar Confirmed Membership. The solid blue line represents the value of this congregation's current statistic. The dashed gray line represents the average value among similar congregations.