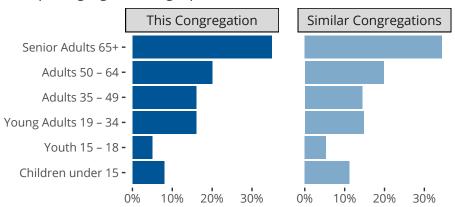

#### Statistical Profile for: Saint John Lutheran Church

Frazee, MN | Minnesota North District | Last Reporting Year: 2020

### Ten Year Trends for the Congregation in Membership and Attendance



The dotted lines represent the average statistics of congregations with similar Confirmed Membership today.

# Comparing Age Demographics of Members



## Attendance and Annual Gains



Similar congregations are other LCMS congregations with similar Confirmed Membership to this congregation.

#### Statistical Profile for: Saint John Lutheran Church

Frazee, MN | Minnesota North District | Last Reporting Year: 2020

### Financial Comparison with Similar Size Congregations



The curve represents the distribution of congregations with similar Confirmed Membership. The solid blue line represents the value of this congregation's current statistic. The dashed gray line represents the average value among similar congregations.

## Statistical Comparison With District and Synod

| _                             | Value Percentile District Percentile Synod |     |     | _                          | Value Percentile District Percentile Synod |