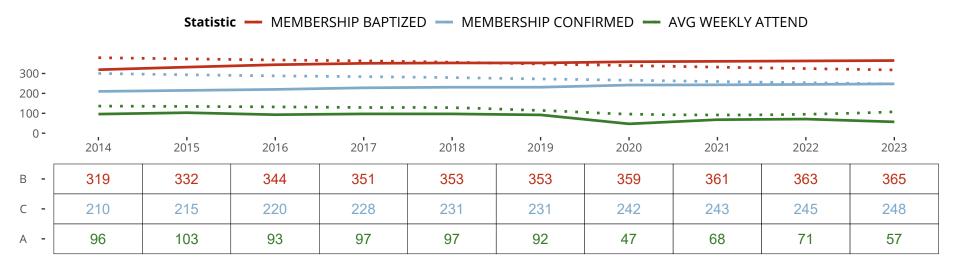

## Ten Year Trends for the Congregation in Membership and Attendance

The dotted lines represent the average statistics of congregations with similar Confirmed Membership today.