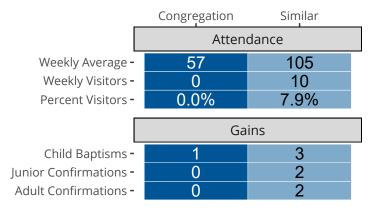

## Attendance and Annual Gains

Similar congregations are other LCMS congregations with similar Confirmed Membership to this congregation.