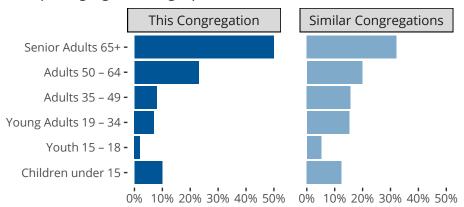

#### Statistical Profile for: First English Lutheran Church

Dorset, MN | Minnesota North District | Last Reporting Year: 2023

## Ten Year Trends for the Congregation in Membership and Attendance



The dotted lines represent the average statistics of congregations with similar Confirmed Membership today.

# Comparing Age Demographics of Members



## Attendance and Annual Gains



Similar congregations are other LCMS congregations with similar Confirmed Membership to this congregation.

#### Statistical Profile for: First English Lutheran Church

Dorset, MN | Minnesota North District | Last Reporting Year: 2023

## Financial Comparison with Similar Size Congregations



The curve represents the distribution of congregations with similar Confirmed Membership. The solid blue line represents the value of this congregation's current statistic. The dashed gray line represents the average value among similar congregations.

## Statistical Comparison With District and Synod

| _                             | Value Percentile District Percentile Synod |     |     |                            | Value Percentile District Percentile Synod |