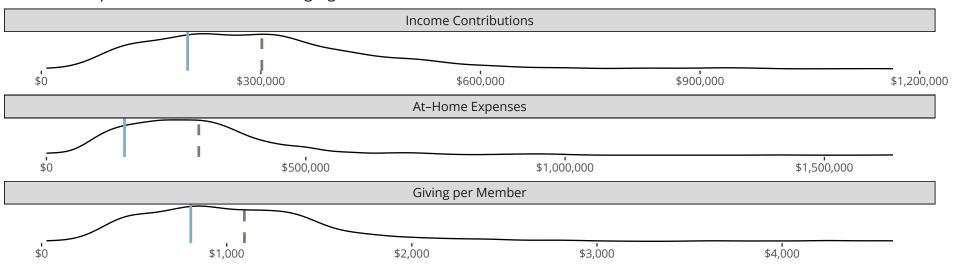

## Financial Comparison with Similar Size Congregations

The curve represents the distribution of congregations with similar Confirmed Membership. The solid blue line represents the value of this congregation's current statistic. The dashed gray line represents the average value among similar congregations.