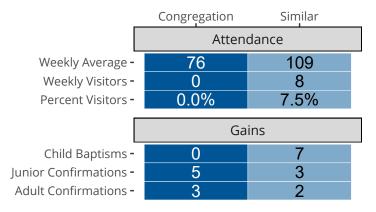

## Attendance and Annual Gains

Similar congregations are other LCMS congregations with similar Confirmed Membership to this congregation.

Statistical Profile for: Zion Lutheran Church

Pine City, MN | Minnesota North District | Last Reporting Year: 2022