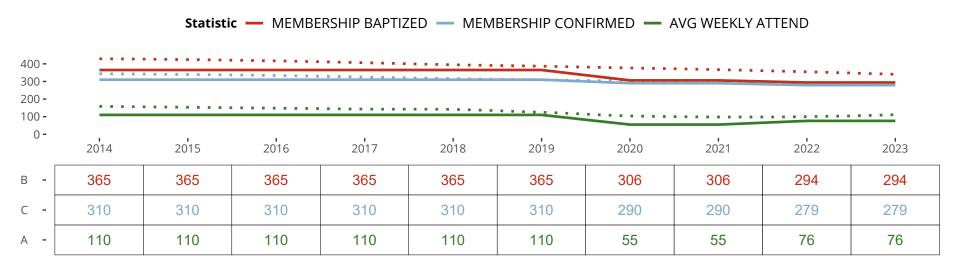

### Ten Year Trends for the Congregation in Membership and Attendance

The dotted lines represent the average statistics of congregations with similar Confirmed Membership today.