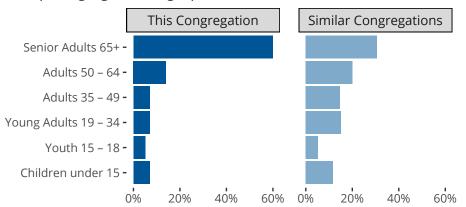

Pine City, MN | Minnesota North District | Last Reporting Year: 2022

### Ten Year Trends for the Congregation in Membership and Attendance



The dotted lines represent the average statistics of congregations with similar Confirmed Membership today.

# Comparing Age Demographics of Members



## Attendance and Annual Gains



Similar congregations are other LCMS congregations with similar Confirmed Membership to this congregation.

Statistical Profile for: Zion Lutheran Church

Pine City, MN | Minnesota North District | Last Reporting Year: 2022

### Financial Comparison with Similar Size Congregations



The curve represents the distribution of congregations with similar Confirmed Membership. The solid blue line represents the value of this congregation's current statistic. The dashed gray line represents the average value among similar congregations.

## Statistical Comparison With District and Synod

| _                             | Value Percentile District Percentile Synod |     |     |                            | Value Percentile District Percentile Synod |     |