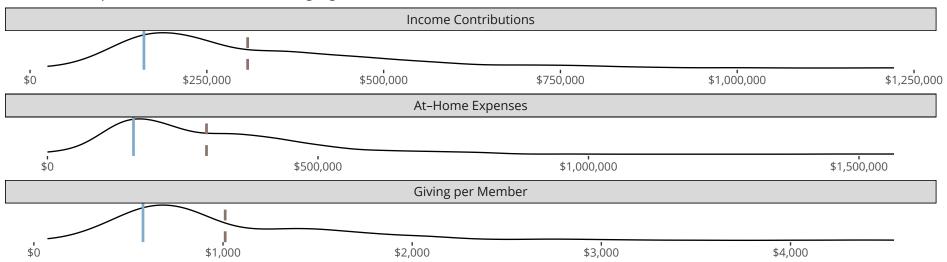

### Financial Comparison with Similar Size Congregations

The curve represents the distribution of congregations with similar Confirmed Membership. The solid blue line represents the value of this congregation's current statistic. The dashed gray line represents the average value among similar congregations.