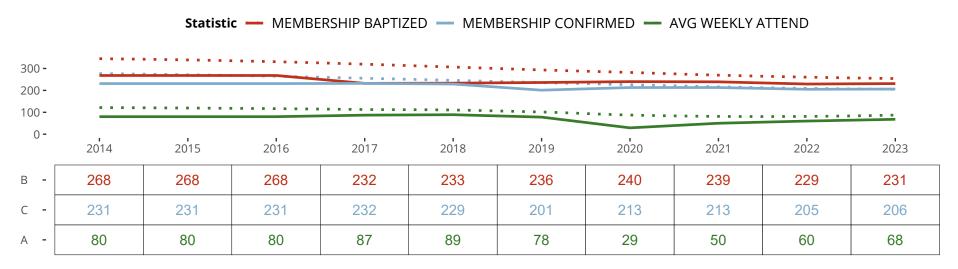

#### Ten Year Trends for the Congregation in Membership and Attendance

The dotted lines represent the average statistics of congregations with similar Confirmed Membership today.