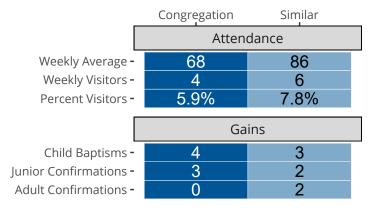

# Attendance and Annual Gains

Similar congregations are other LCMS congregations with similar Confirmed Membership to this congregation.

VERGAS, MN | Minnesota North District | Last Reporting Year: 2023