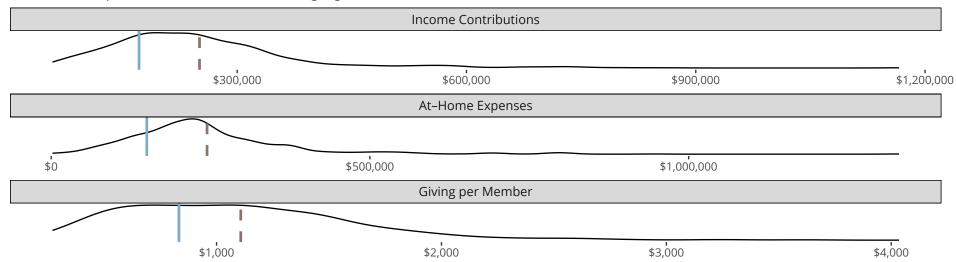

## Financial Comparison with Similar Size Congregations

The curve represents the distribution of congregations with similar Confirmed Membership. The solid blue line represents the value of this congregation's current statistic. The dashed gray line represents the average value among similar congregations.