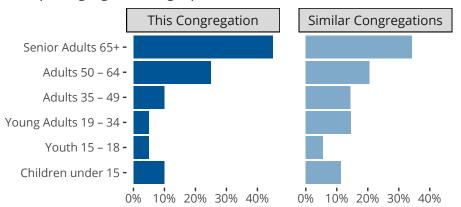

#### Statistical Profile for: Saint John Lutheran Church

VERGAS, MN | Minnesota North District | Last Reporting Year: 2023

#### Ten Year Trends for the Congregation in Membership and Attendance



The dotted lines represent the average statistics of congregations with similar Confirmed Membership today.

## Comparing Age Demographics of Members



# Attendance and Annual Gains



Similar congregations are other LCMS congregations with similar Confirmed Membership to this congregation.

VERGAS, MN | Minnesota North District | Last Reporting Year: 2023

## Financial Comparison with Similar Size Congregations



The curve represents the distribution of congregations with similar Confirmed Membership. The solid blue line represents the value of this congregation's current statistic. The dashed gray line represents the average value among similar congregations.

## Statistical Comparison With District and Synod

|                               | Value Percentile District Percentile Synod |     |     |                            | Value Percentile District Percentile Synod |     |     |
|-------------------------------|-----------------