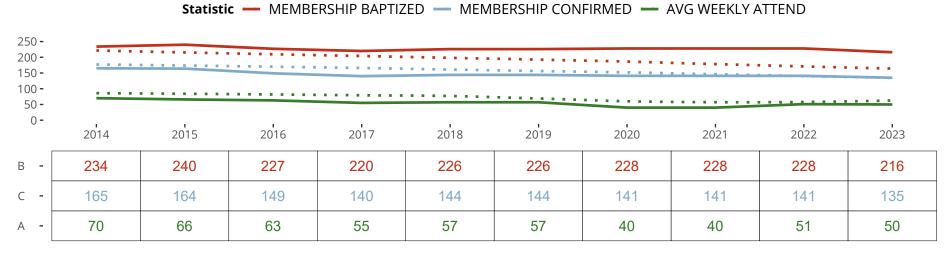

### Ten Year Trends for the Congregation in Membership and Attendance

The dotted lines represent the average statistics of congregations with similar Confirmed Membership today.