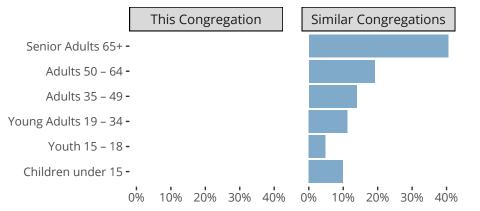

Staples, MN | Minnesota North District | Last Reporting Year: 2023

### Ten Year Trends for the Congregation in Membership and Attendance



The dotted lines represent the average statistics of congregations with similar Confirmed Membership today.

# Comparing Age Demographics of Members



## Attendance and Annual Gains



Similar congregations are other LCMS congregations with similar Confirmed Membership to this congregation.

#### Statistical Profile for: Trinity Lutheran Church

Staples, MN | Minnesota North District | Last Reporting Year: 2023



*The curve represents the distribution of congregations with similar Confirmed Membership. The solid blue line represents the value of this congregation's current statistic. The dashed gray line represents the average value among similar congregations.* 

## Statistical Comparison With District and Synod



Percentile is the congregation's rank as a percentage of the whole (e.g. 50% would be the middle ranking and 99% would be the highest).

If any data on this report is missing, it most likely means the data was not reported