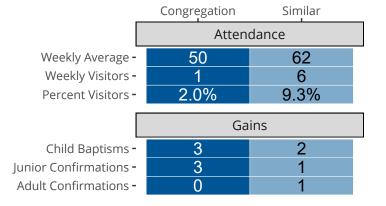

## Attendance and Annual Gains

Similar congregations are other LCMS congregations with similar Confirmed Membership to this congregation.