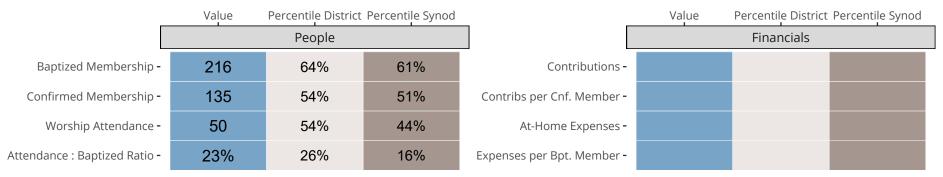

## Statistical Comparison With District and Synod

Percentile is the congregation's rank as a percentage of the whole (e.g. 50% would be the middle ranking and 99% would be the highest).

If any data on this report is missing, it most likely means the data was not reported for the given year.