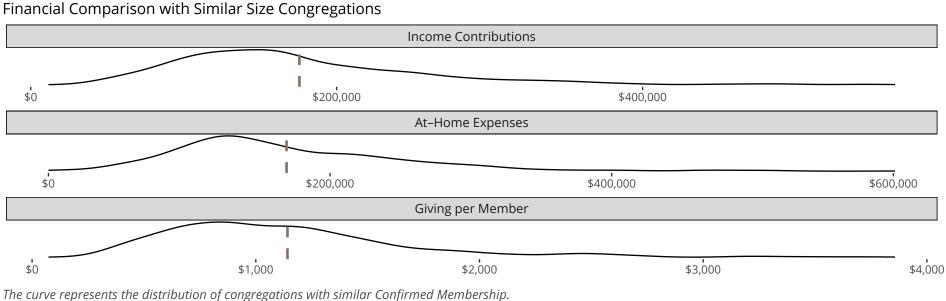

#### Statistical Profile for: Trinity Lutheran Church

Staples, MN | Minnesota North District | Last Reporting Year: 2023

*The curve represents the distribution of congregations with similar Confirmed Membership. The solid blue line represents the value of this congregation's current statistic. The dashed gray line represents the average value among similar congregations.* 