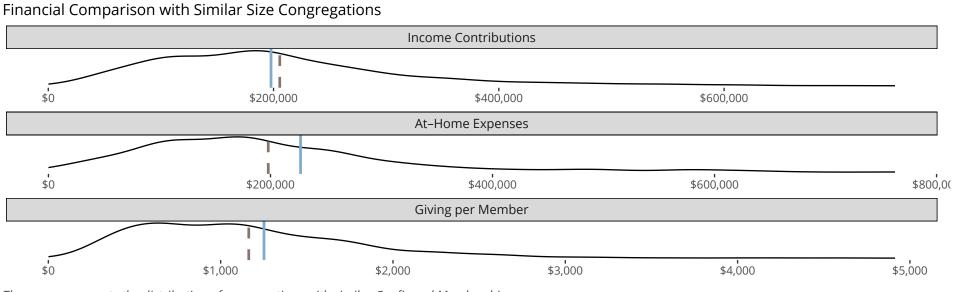

#### Statistical Profile for: Zion Lutheran Church

Morris, MN | Minnesota North District | Last Reporting Year: 2023

The curve represents the distribution of congregations with similar Confirmed Membership. The solid blue line represents the value of this congregation's current statistic. The dashed gray line represents the average value among similar congregations.