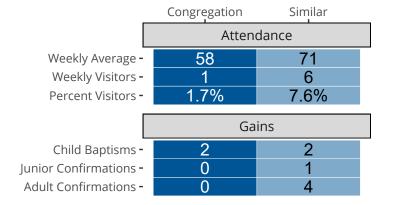

Statistical Profile for: *Zion Lutheran Church* Morris, MN | Minnesota North District | Last Reporting Year: 2023

## Ten Year Trends for the Congregation in Membership and Attendance





The dotted lines represent the average statistics of congregations with similar Confirmed Membership today.



## Comparing Age Demographics of Members

# Attendance and Annual Gains



#### Statistical Profile for: Zion Lutheran Church

Morris, MN | Minnesota North District | Last Reporting Year: 2023



The curve represents the distribution of congregations with similar Confirmed Membership. The solid blue line represents the value of this congregation's current statistic. The dashed gray line represents the average value among similar congregations.

### Statistical Comparison With District and Synod



Percentile is the congregation's rank as a percentage of the whole (e.g. 50% would be the middle ranking and 99% would be the highest).

If any data on this report is missing, it most likely means the data was not reported for the given year.