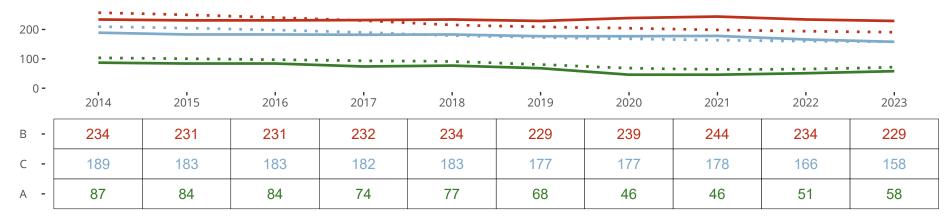

## Ten Year Trends for the Congregation in Membership and Attendance

The dotted lines represent the average statistics of congregations with similar Confirmed Membership today.