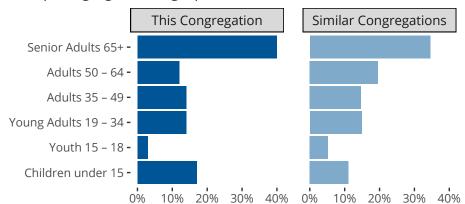

Statistical Profile for: *Zion Lutheran Church* Morris, MN | Minnesota North District | Last Reporting Year: 2023

## Ten Year Trends for the Congregation in Membership and Attendance





The dotted lines represent the average statistics of congregations with similar Confirmed Membership today.



## Comparing Age Demographics of Members

# Attendance and Annual Gains



#### Statistical Profile for: Zion Lutheran Church

Morris, MN | Minnesota North District | Last Reporting Year: 2023



The curve represents the distribution of congregations with similar Confirmed Membership. The solid blue line represents the value of this congregation's current statistic. The dashed gray line represents the average value among similar congregations.

### Statistical Comparison With District and Synod



Percentile is the congregation's rank as a percentage of the whole (e.g. 50% would be the middle ranking and 99% would be the highest).

If any data on this report is missing, it most likely means the data was not reported for the given year.