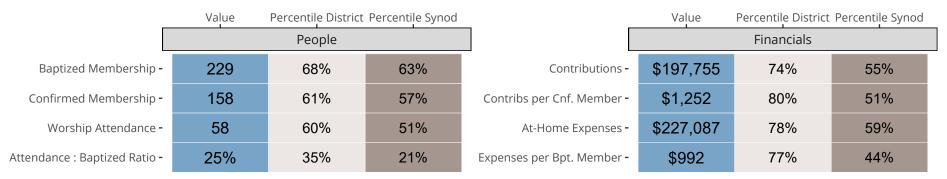

### Statistical Comparison With District and Synod

Percentile is the congregation's rank as a percentage of the whole (e.g. 50% would be the middle ranking and 99% would be the highest).

If any data on this report is missing, it most likely means the data was not reported for the given year.