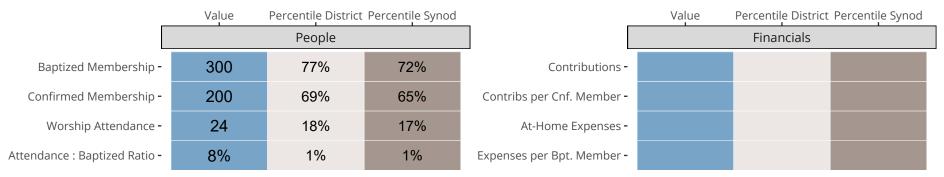

### Statistical Comparison With District and Synod

Percentile is the congregation's rank as a percentage of the whole (e.g. 50% would be the middle ranking and 99% would be the highest).

If any data on this report is missing, it most likely means the data was not reported for the given year.