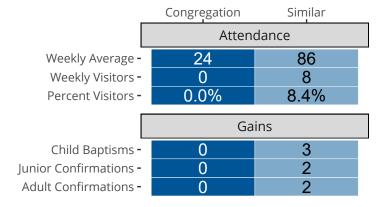

# Attendance and Annual Gains

Similar congregations are other LCMS congregations with similar Confirmed Membership to this congregation.