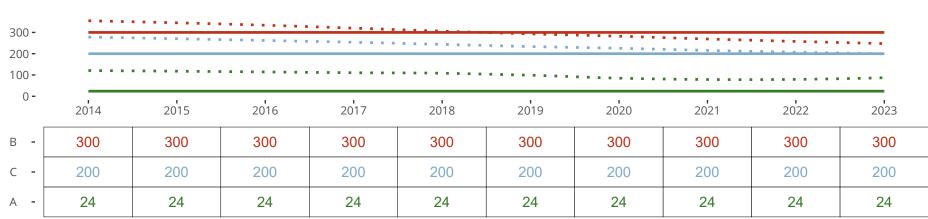

### Ten Year Trends for the Congregation in Membership and Attendance

Statistic — MEMBERSHIP BAPTIZED — MEMBERSHIP CONFIRMED — AVG WEEKLY ATTEND

The dotted lines represent the average statistics of congregations with similar Confirmed Membership today.