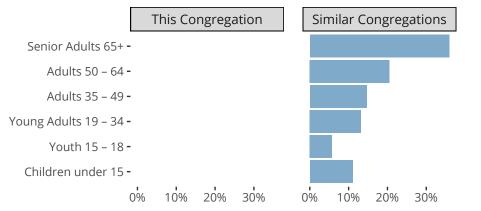

# Comparing Age Demographics of Members

# Attendance and Annual Gains

Similar congregations are other LCMS congregations with similar Confirmed Membership to this congregation.