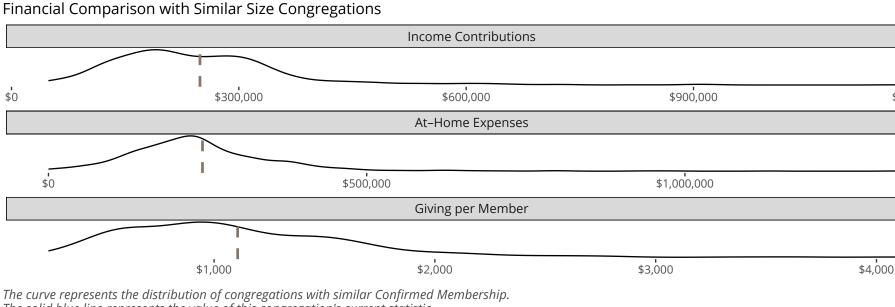

#### Statistical Profile for: Bethany Lutheran Church

\$1.200.000

Ramey, MN | Minnesota North District | Last Reporting Year: 2014

The solid blue line represents the value of this congregation's current statistic.

The dashed gray line represents the average value among similar congregations.