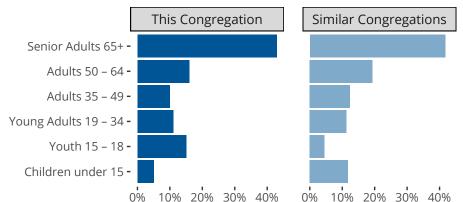

### Statistical Profile for: Faith Lutheran Church

Saint Cloud, MN | Minnesota North District | Last Reporting Year: 2023

## Ten Year Trends for the Congregation in Membership and Attendance



Statistic — MEMBERSHIP BAPTIZED — MEMBERSHIP CONFIRMED — AVG WEEKLY ATTEND

The dotted lines represent the average statistics of congregations with similar Confirmed Membership today.



## Comparing Age Demographics of Members

# Attendance and Annual Gains



Similar congregations are other LCMS congregations with similar Confirmed Membership to this congregation.

### Statistical Profile for: Faith Lutheran Church

Saint Cloud, MN | Minnesota North District | Last Reporting Year: 2023



Financial Comparison with Similar Size Congregations

The curve represents the distribution of congregations with similar Confirmed Membership. The solid blue line represents the value of this congregation's current statistic. The dashed gray line represents the average value among similar congregations.

### Statistical Comparison With District and Synod



Percentile is the congregation's rank as a percentage of the whole (e.g. 50% would be the middle ranking and 99% would be the hi