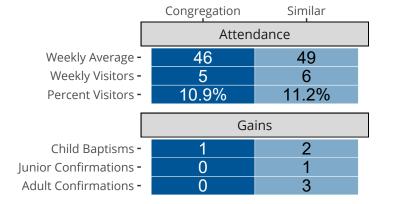

# Attendance and Annual Gains

Similar congregations are other LCMS congregations with similar Confirmed Membership to this congregation.