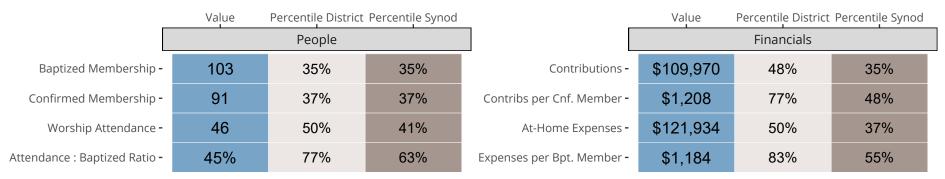

### Statistical Comparison With District and Synod

Percentile is the congregation's rank as a percentage of the whole (e.g. 50% would be the middle ranking and 99% would be the highest).

If any data on this report is missing, it most likely means the data was not reported for the given year.