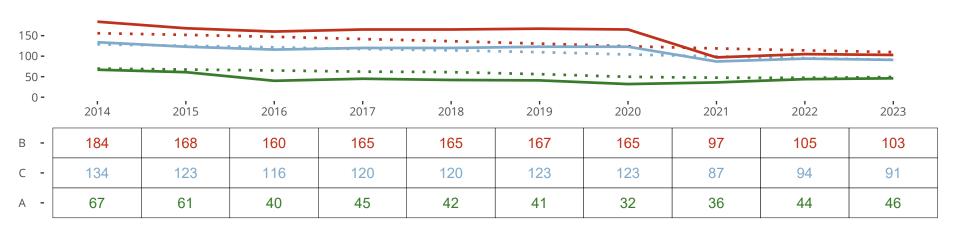

## Ten Year Trends for the Congregation in Membership and Attendance

Statistic — MEMBERSHIP BAPTIZED — MEMBERSHIP CONFIRMED — AVG WEEKLY ATTEND

The dotted lines represent the average statistics of congregations with similar Confirmed Membership today.