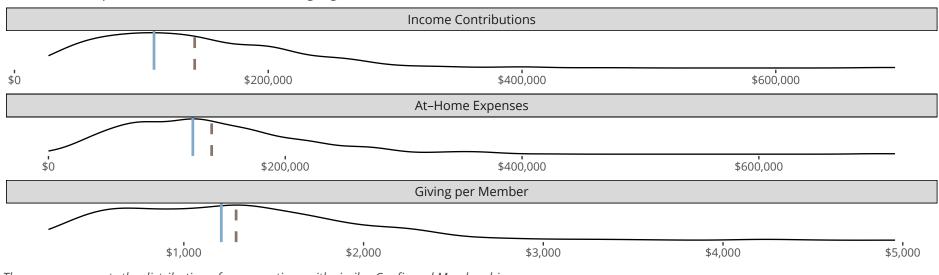

### Statistical Profile for: Faith Lutheran Church

Saint Cloud, MN | Minnesota North District | Last Reporting Year: 2023

Financial Comparison with Similar Size Congregations

The curve represents the distribution of congregations with similar Confirmed Membership. The solid blue line represents the value of this congregation's current statistic. The dashed gray line represents the average value among similar congregations.