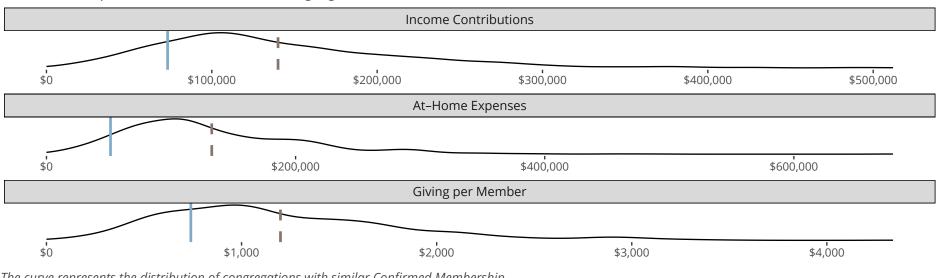

### Statistical Profile for: Faith Lutheran Church

Fergus Falls, MN | Minnesota North District | Last Reporting Year: 2023

Financial Comparison with Similar Size Congregations

The curve represents the distribution of congregations with similar Confirmed Membership. The solid blue line represents the value of this congregation's current statistic.

The dashed gray line represents the average value among similar congregations.