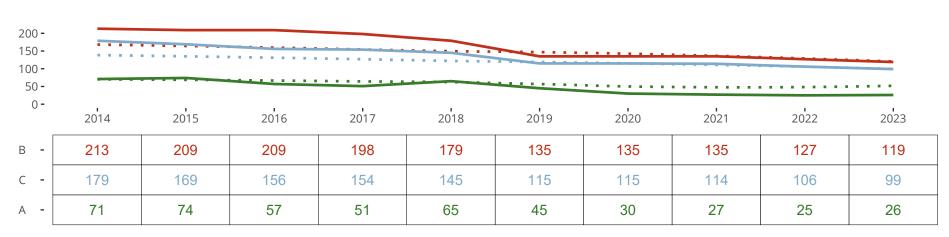

## Ten Year Trends for the Congregation in Membership and Attendance

The dotted lines represent the average statistics of congregations with similar Confirmed Membership today.