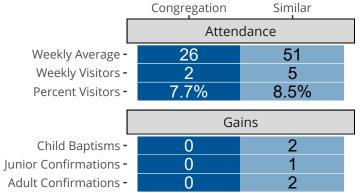

### Statistical Profile for: Faith Lutheran Church

Fergus Falls, MN | Minnesota North District | Last Reporting Year: 2023



Statistic — MEMBERSHIP BAPTIZED — MEMBERSHIP CONFIRMED — AVG WEEKLY ATTEND

## Ten Year Trends for the Congregation in Membership and Attendance

The dotted lines represent the average statistics of congregations with similar Confirmed Membership today.



# Comparing Age Demographics of Members

# Attendance and Annual Gains



### Statistical Profile for: Faith Lutheran Church

Fergus Falls, MN | Minnesota North District | Last Reporting Year: 2023

Financial Comparison with Similar Size Congregations



The curve represents the distribution of congregations with similar Confirmed Membership. The solid blue line represents the value of this congregation's current statistic.

The dashed gray line represents the average value among similar congregations.

## Statistical Comparison With District and Synod



Percentile is the congregation's rank as a percentage of the whole (e.g. 50% would be the middle ranking and 99% would be the highest).

If any data on this report is missing, it most likely means the data was not reported for the given year.