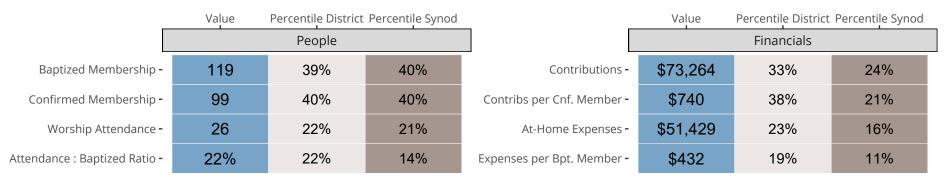

## Statistical Comparison With District and Synod

Percentile is the congregation's rank as a percentage of the whole (e.g. 50% would be the middle ranking and 99% would be the highest).

If any data on this report is missing, it most likely means the data was not reported for the given year.