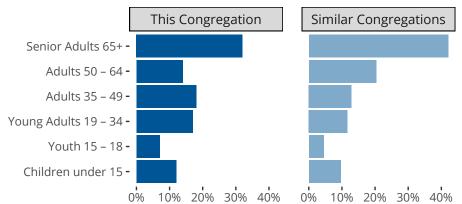

### Statistical Profile for: Faith Lutheran Church

Fergus Falls, MN | Minnesota North District | Last Reporting Year: 2023



Statistic — MEMBERSHIP BAPTIZED — MEMBERSHIP CONFIRMED — AVG WEEKLY ATTEND

## Ten Year Trends for the Congregation in Membership and Attendance

The dotted lines represent the average statistics of congregations with similar Confirmed Membership today.



# Comparing Age Demographics of Members

# Attendance and Annual Gains



### Statistical Profile for: Faith Lutheran Church

Fergus Falls, MN | Minnesota North District | Last Reporting Year: 2023

Financial Comparison with Similar Size Congregations



The curve represents the distribution of congregations with similar Confirmed Membership. The solid blue line represents the value of this congregation's current statistic.

The dashed gray line represents the average value among similar congregations.

## Statistical Comparison With District and Synod



Percentile is the congregation's rank as a percentage of the whole (e.g. 50% would be the middle ranking and 99% would be the highest).

If any data on this report is missing, it most likely means the data was not reported for the given