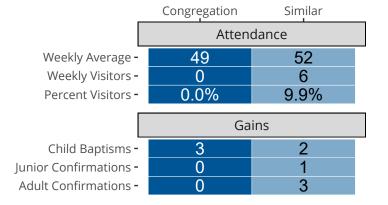

# Attendance and Annual Gains

Similar congregations are other LCMS congregations with similar Confirmed Membership to this congregation.