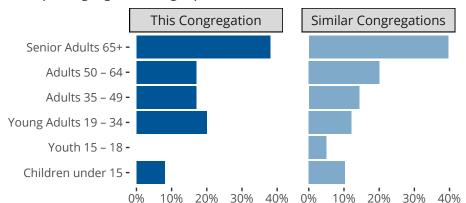

### Statistical Profile for: Trinity Lutheran Church

Clear Lake, MN | Minnesota North District | Last Reporting Year: 2023





The dotted lines represent the average statistics of congregations with similar Confirmed Membership today.



## Comparing Age Demographics of Members

# Attendance and Annual Gains



Similar congregations are other LCMS congregations with similar Confirmed Membership to this congregation.

### Statistical Profile for: Trinity Lutheran Church

Clear Lake, MN | Minnesota North District | Last Reporting Year: 2023



Financial Comparison with Similar Size Congregations

The curve represents the distribution of congregations with similar Confirmed Membership. The solid blue line represents the value of this congregation's current statistic. The dashed gray line represents the average value among similar congregations.

### Statistical Comparison With District and Synod



Percentile is the congregation's rank as a percentage of the whole (e.g. 50% would be the middle ranking and 99% would be the h