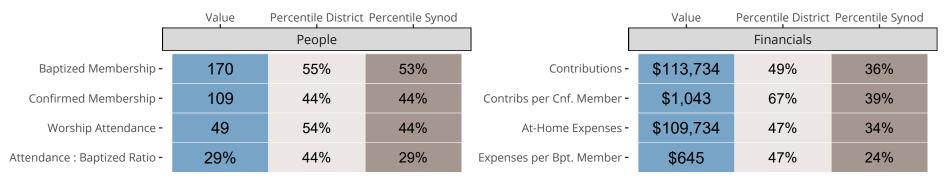

### Statistical Comparison With District and Synod

Percentile is the congregation's rank as a percentage of the whole (e.g. 50% would be the middle ranking and 99% would be the highest).

If any data on this report is missing, it most likely means the data was not reported for the given year.