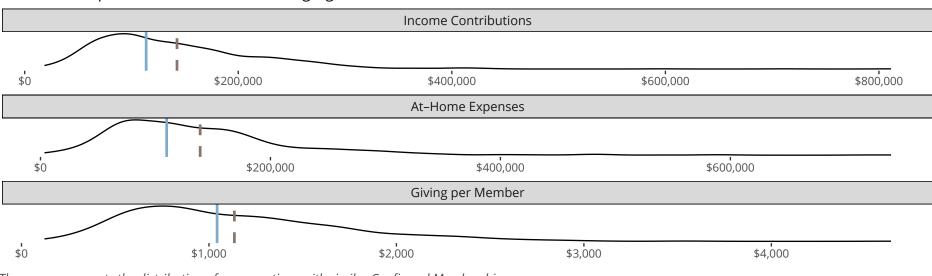

### Statistical Profile for: Trinity Lutheran Church

Clear Lake, MN | Minnesota North District | Last Reporting Year: 2023

Financial Comparison with Similar Size Congregations

The curve represents the distribution of congregations with similar Confirmed Membership. The solid blue line represents the value of this congregation's current statistic. The dashed gray line represents the average value among similar congregations.