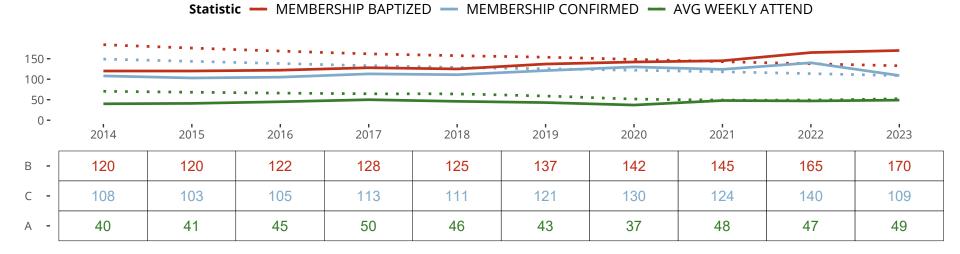

### Statistical Profile for: Trinity Lutheran Church

Clear Lake, MN | Minnesota North District | Last Reporting Year: 2023

The dotted lines represent the average statistics of congregations with similar Confirmed Membership today.