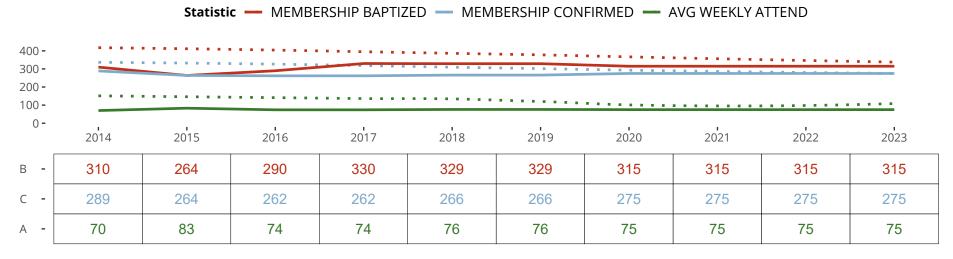

# Ten Year Trends for the Congregation in Membership and Attendance

The dotted lines represent the average statistics of congregations with similar Confirmed Membership today.