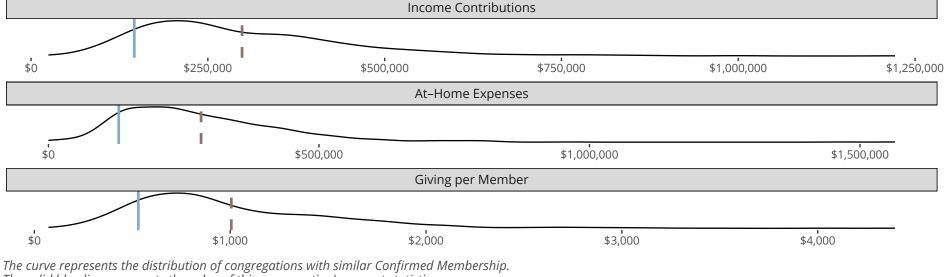

#### Statistical Profile for: Saint Paul Lutheran Church

Vergas, MN | Minnesota North District | Last Reporting Year: 2020

The solid blue line represents the value of this congregation's current statistic. The dashed gray line represents the average value among similar congregations.