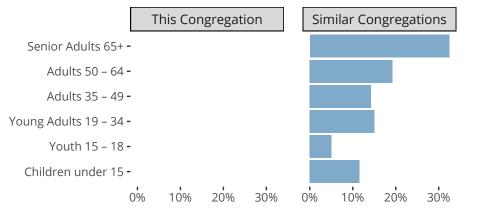

#### Statistical Profile for: Saint Paul Lutheran Church

Vergas, MN | Minnesota North District | Last Reporting Year: 2020

# Ten Year Trends for the Congregation in Membership and Attendance



The dotted lines represent the average statistics of congregations with similar Confirmed Membership today.

### Comparing Age Demographics of Members



## Attendance and Annual Gains



Similar congregations are other LCMS congregations with similar Confirmed Membership to this congregation.

#### Statistical Profile for: Saint Paul Lutheran Church

Vergas, MN | Minnesota North District | Last Reporting Year: 2020





The solid blue line represents the value of this congregation's current statistic. The dashed gray line represents the average value among similar congregations.

### Statistical Comparison With District and Synod



Percentile is the congregation's rank as a percentage of the whole (e.g. 50% would be the middle ranking and 99% would be the highest).

If any data on this report is missing, it most likely means the data was not reported for the given year.