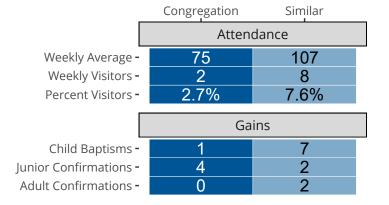

## Attendance and Annual Gains

Similar congregations are other LCMS congregations with similar Confirmed Membership to this congregation.