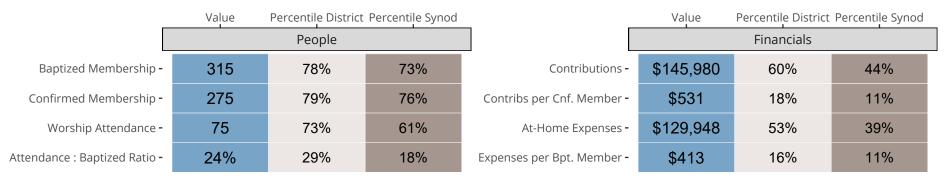

### Statistical Comparison With District and Synod

Percentile is the congregation's rank as a percentage of the whole (e.g. 50% would be the middle ranking and 99% would be the highest).

If any data on this report is missing, it most likely means the data was not reported for the given year.