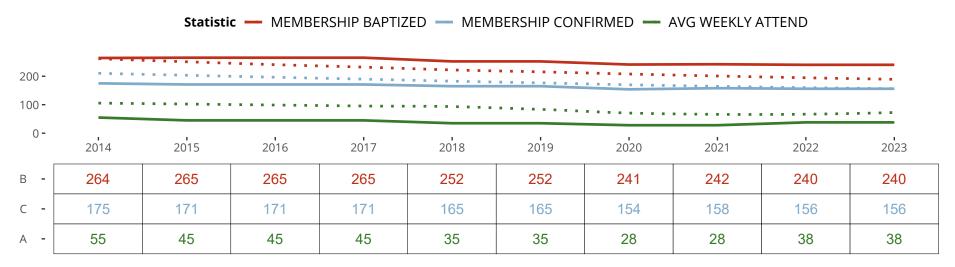

#### Statistical Profile for: Saint Mark Lutheran Church

Rushford, MN | Minnesota South District | Last Reporting Year: 2022

Ten Year Trends for the Congregation in Membership and Attendance

The dotted lines represent the average statistics of congregations with similar Confirmed Membership today.