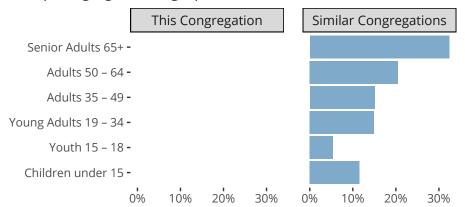

#### Statistical Profile for: Saint Mark Lutheran Church

Rushford, MN | Minnesota South District | Last Reporting Year: 2022

Ten Year Trends for the Congregation in Membership and Attendance



The dotted lines represent the average statistics of congregations with similar Confirmed Membership today.

# Comparing Age Demographics of Members



## Attendance and Annual Gains



Similar congregations are other LCMS congregations with similar Confirmed Membership to this congregation.

Rushford, MN | Minnesota South District | Last Reporting Year: 2022

#### Financial Comparison with Similar Size Congregations



The curve represents the distribution of congregations with similar Confirmed Membership. The solid blue line represents the value of this congregation's current statistic. The dashed gray line represents the average value among similar congregations.

## Statistical Comparison With District and Synod

| _                             | Value Percentile District Percentile Synod |     |     | _                          | Value Percentile District Percentile Synod |  |  |
|-------------------------------|------------------