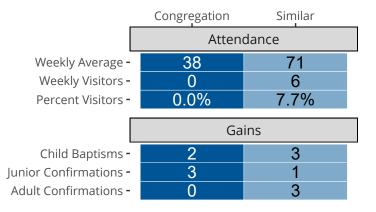

## Attendance and Annual Gains

Similar congregations are other LCMS congregations with similar Confirmed Membership to this congregation.

Rushford, MN | Minnesota South District | Last Reporting Year: 2022