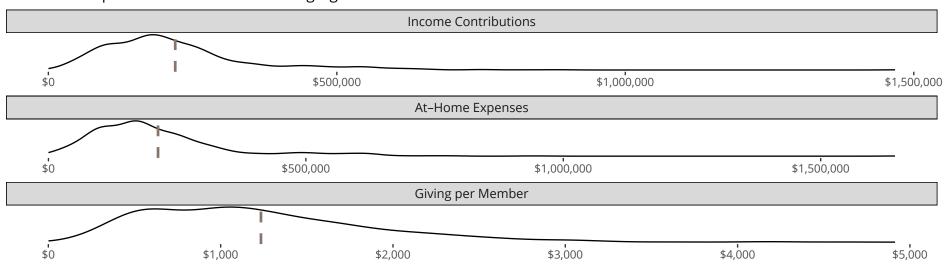

#### Financial Comparison with Similar Size Congregations

The curve represents the distribution of congregations with similar Confirmed Membership. The solid blue line represents the value of this congregation's current statistic. The dashed gray line represents the average value among similar congregations.