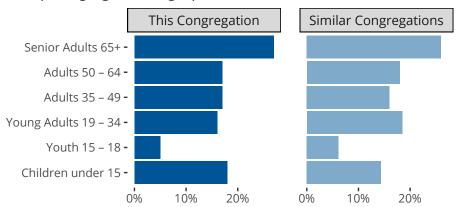

Norwood Young America, MN | Minnesota South District | Last Reporting Year: 2024

## Ten Year Trends for the Congregation in Membership and Attendance



The dotted lines represent the average statistics of congregations with similar Confirmed Membership today.

## Comparing Age Demographics of Members



# Attendance and Annual Gains



Similar congregations are other LCMS congregations with similar Confirmed Membership to this congregation.

Norwood Young America, MN | Minnesota South District | Last Reporting Year: 2024

#### Financial Comparison with Similar Size Congregations



The curve represents the distribution of congregations with similar Confirmed Membership. The solid blue line represents the value of this congregation's current statistic. The dashed gray line represents the average value among similar congregations.

### Statistical Comparison With District and Synod

| _                             | Value Percentile District Percentile Synod |     |     | _                          | Value Percentile District Percentile Synod |     |     |
|-------------------------------