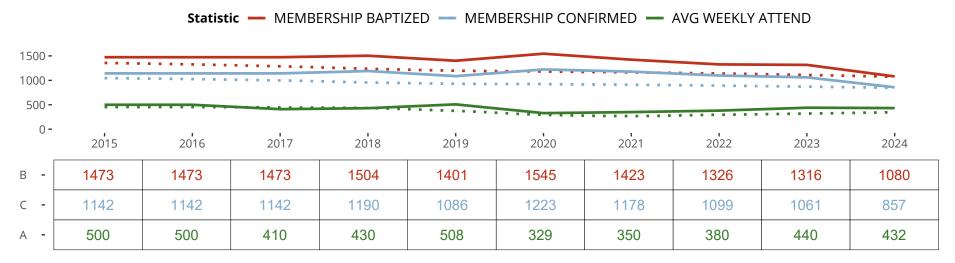

## Ten Year Trends for the Congregation in Membership and Attendance

The dotted lines represent the average statistics of congregations with similar Confirmed Membership today.