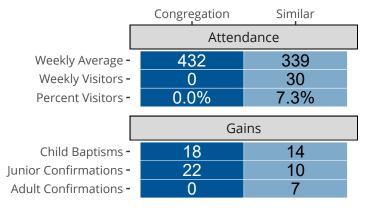

# Attendance and Annual Gains

Similar congregations are other LCMS congregations with similar Confirmed Membership to this congregation.

Norwood Young America, MN | Minnesota South District | Last Reporting Year: 2024