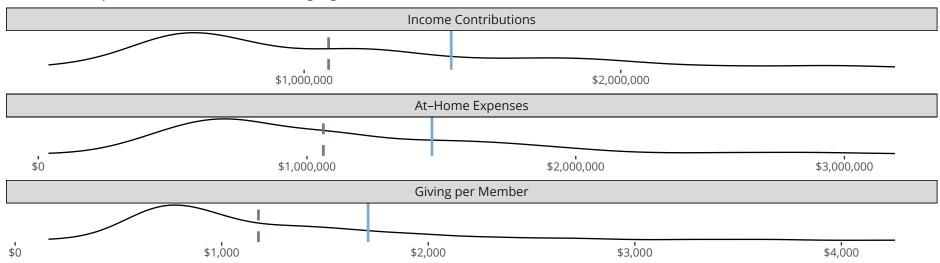

#### Financial Comparison with Similar Size Congregations

The curve represents the distribution of congregations with similar Confirmed Membership. The solid blue line represents the value of this congregation's current statistic. The dashed gray line represents the average value among similar congregations.