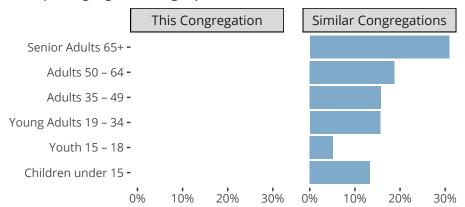

#### Statistical Profile for: Rose Of Sharon Lutheran Church

Cottage Grove, MN | Minnesota South District | Last Reporting Year: 2023

Ten Year Trends for the Congregation in Membership and Attendance



The dotted lines represent the average statistics of congregations with similar Confirmed Membership today.

# Comparing Age Demographics of Members



## Attendance and Annual Gains



Similar congregations are other LCMS congregations with similar Confirmed Membership to this congregation.

Cottage Grove, MN | Minnesota South District | Last Reporting Year: 2023

#### Financial Comparison with Similar Size Congregations



The curve represents the distribution of congregations with similar Confirmed Membership. The solid blue line represents the value of this congregation's current statistic. The dashed gray line represents the average value among similar congregations.

## Statistical Comparison With District and Synod

| _                             | Value  | Percentile District | Percentile Synod | _                          | Value Percentile District Percentile Synod |  |  |
|-------------------------------|--------|-----------