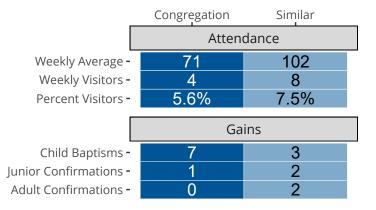

## Attendance and Annual Gains

Similar congregations are other LCMS congregations with similar Confirmed Membership to this congregation.

Cottage Grove, MN | Minnesota South District | Last Reporting Year: 2023