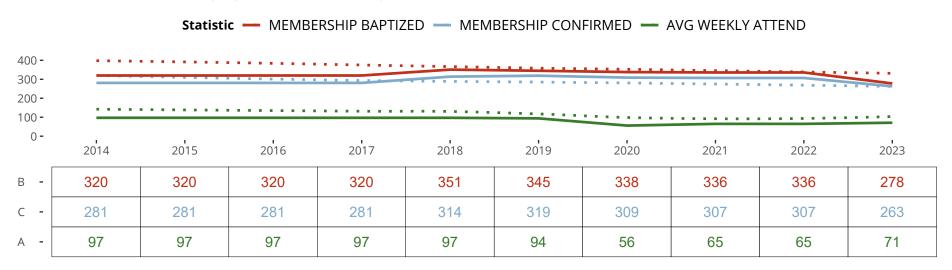

#### Statistical Profile for: Rose Of Sharon Lutheran Church

Cottage Grove, MN | Minnesota South District | Last Reporting Year: 2023

Ten Year Trends for the Congregation in Membership and Attendance

The dotted lines represent the average statistics of congregations with similar Confirmed Membership today.