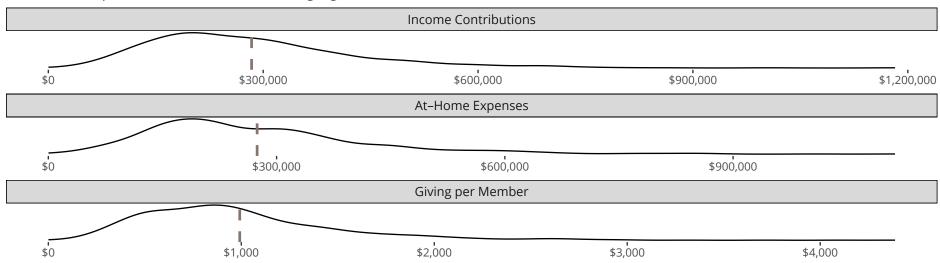

#### Financial Comparison with Similar Size Congregations

The curve represents the distribution of congregations with similar Confirmed Membership. The solid blue line represents the value of this congregation's current statistic. The dashed gray line represents the average value among similar congregations.