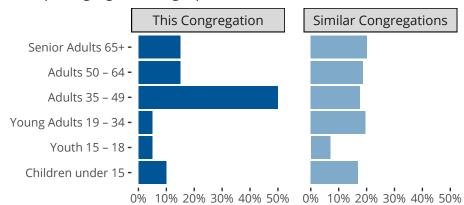

# Attendance and Annual Gains

Similar congregations are other LCMS congregations with similar Confirmed Membership to this congregation.