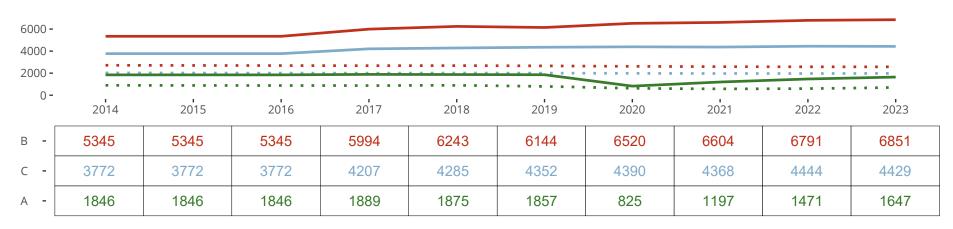

### Ten Year Trends for the Congregation in Membership and Attendance

The dotted lines represent the average statistics of congregations with similar Confirmed Membership today.

#### Statistical Profile for: Hosanna Lutheran Church

Mankato, MN | Minnesota South District | Last Reporting Year: 2023

The solid blue line represents the value of this congregation's current statistic.