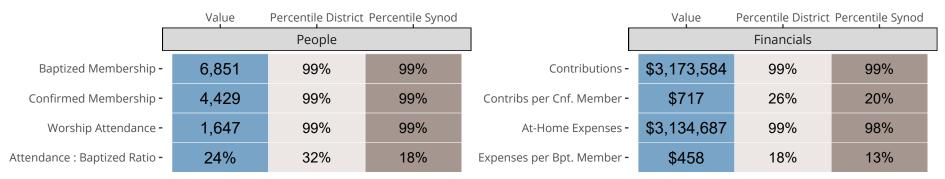

## Statistical Comparison With District and Synod

Percentile is the congregation's rank as a percentage of the whole (e.g. 50% would be the middle ranking and 99% would be the highest).

If any data on this report is missing, it most likely means the data was not reported for the given year.