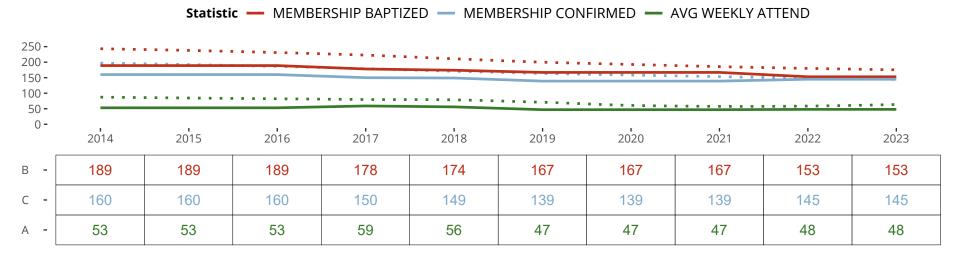

## Ten Year Trends for the Congregation in Membership and Attendance

The dotted lines represent the average statistics of congregations with similar Confirmed Membership today.