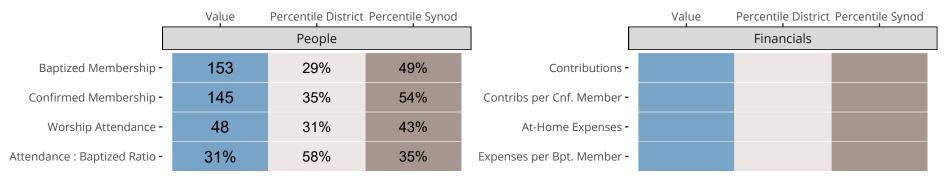

### Statistical Comparison With District and Synod

Percentile is the congregation's rank as a percentage of the whole (e.g. 50% would be the middle ranking and 99% would be the highest).

If any data on this report is missing, it most likely means the data was not reported for the given year.