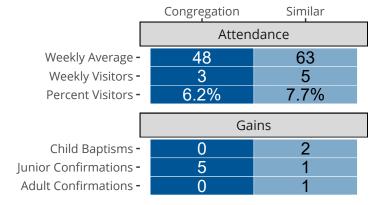

# Attendance and Annual Gains

Similar congregations are other LCMS congregations with similar Confirmed Membership to this congregation.