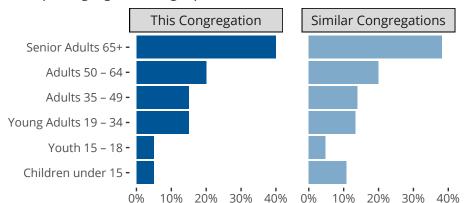

#### Statistical Profile for: Saint Paul Lutheran Church

Ceylon, MN | Minnesota South District | Last Reporting Year: 2022

## Ten Year Trends for the Congregation in Membership and Attendance



The dotted lines represent the average statistics of congregations with similar Confirmed Membership today.



## Comparing Age Demographics of Members

# Attendance and Annual Gains



Similar congregations are other LCMS congregations with similar Confirmed Membership to this congregation.

#### Statistical Profile for: Saint Paul Lutheran Church

Ceylon, MN | Minnesota South District | Last Reporting Year: 2022





The curve represents the distribution of congregations with similar Confirmed Membership. The solid blue line represents the value of this congregation's current statistic. The dashed gray line represents the average value among similar congregations.

### Statistical Comparison With District and Synod



Percentile is the congregation's rank as a percentage of the whole (e.g. 50% would be the middle ranking and 99% would be the highest).

If any data on this report is missing, it