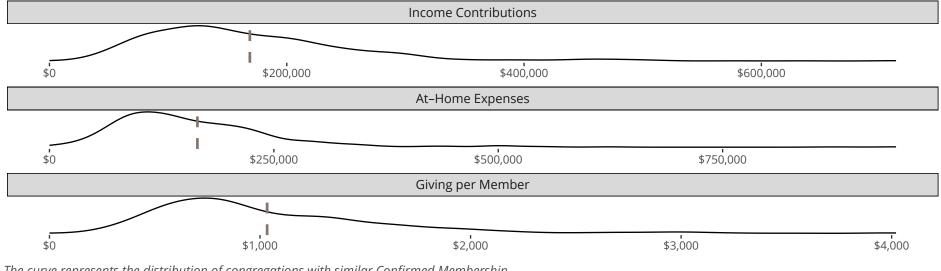

#### Statistical Profile for: Saint Paul Lutheran Church

Ceylon, MN | Minnesota South District | Last Reporting Year: 2022

The curve represents the distribution of congregations with similar Confirmed Membership. The solid blue line represents the value of this congregation's current statistic. The dashed gray line represents the average value among similar congregations.