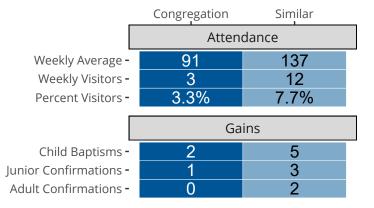

# Attendance and Annual Gains

Similar congregations are other LCMS congregations with similar Confirmed Membership to this congregation.