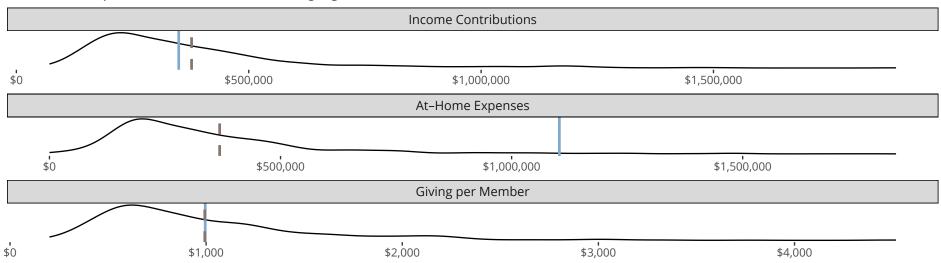

### Financial Comparison with Similar Size Congregations

The curve represents the distribution of congregations with similar Confirmed Membership. The solid blue line represents the value of this congregation's current statistic. The dashed gray line represents the average value among similar congregations.