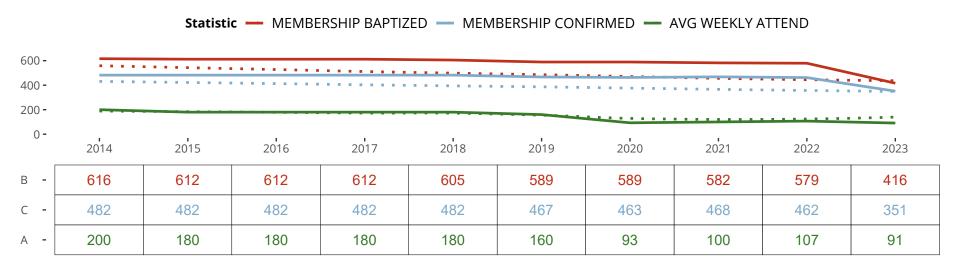

## Ten Year Trends for the Congregation in Membership and Attendance

The dotted lines represent the average statistics of congregations with similar Confirmed Membership today.