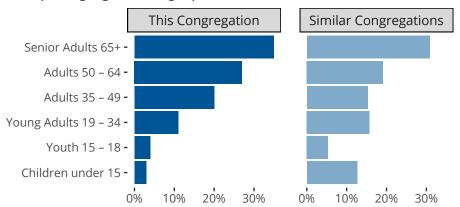

#### Statistical Profile for: Our Savior Lutheran Church

Hutchinson, MN | Minnesota South District | Last Reporting Year: 2023

## Ten Year Trends for the Congregation in Membership and Attendance



The dotted lines represent the average statistics of congregations with similar Confirmed Membership today.

# Comparing Age Demographics of Members



# Attendance and Annual Gains



Similar congregations are other LCMS congregations with similar Confirmed Membership to this congregation.

#### Statistical Profile for: Our Savior Lutheran Church

Hutchinson, MN | Minnesota South District | Last Reporting Year: 2023

### Financial Comparison with Similar Size Congregations



The curve represents the distribution of congregations with similar Confirmed Membership. The solid blue line represents the value of this congregation's current statistic. The dashed gray line represents the average value among similar congregations.

## Statistical Comparison With District and Synod

| _                             | Value Percentile District Percentile Synod |     |     | _                          | Value Percentile District Percentile Synod |