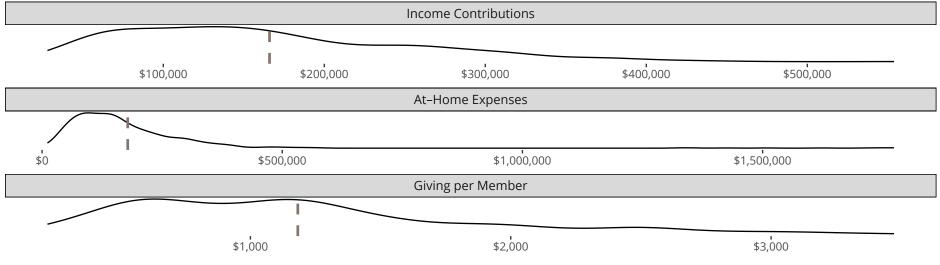

# Attendance and Annual Gains

Bloomington, MN | Minnesota South District | Last Reporting Year: 2023

The curve represents the distribution of congregations with similar Confirmed Membership. The solid blue line represents the value of this congregation's current statistic. The dashed gray line represents the average value among similar congregations.