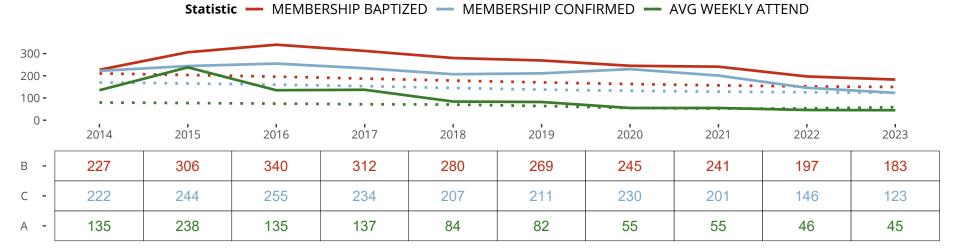

### Ten Year Trends for the Congregation in Membership and Attendance

The dotted lines represent the average statistics of congregations with similar Confirmed Membership today.