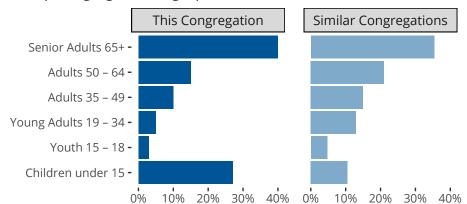

#### Statistical Profile for: Holy Emmanuel Lutheran Church

Bloomington, MN | Minnesota South District | Last Reporting Year: 2023



### Ten Year Trends for the Congregation in Membership and Attendance

The dotted lines represent the average statistics of congregations with similar Confirmed Membership today.



## Comparing Age Demographics of Members

# Attendance and Annual Gains



Bloomington, MN | Minnesota South District | Last Reporting Year: 2023





The curve represents the distribution of congregations with similar Confirmed Membership. The solid blue line represents the value of this congregation's current statistic. The dashed gray line represents the average value among similar congregations.

## Statistical Comparison With District and Synod



Percentile is the congregation's rank as a percentage of the whole (e.g. 50% would be the middle ranking and 99% would be the highest).

If any data on this report is missing, it most likely means the data was not reported for the given year.