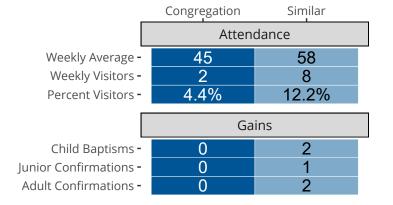

# Attendance and Annual Gains

Bloomington, MN | Minnesota South District | Last Reporting Year: 2023

The curve represents the distribution of congregations with similar Confirmed Membership. The solid blue line represents the value of this congregation's current statistic. The dashed gray line represents the average value among similar congregations.