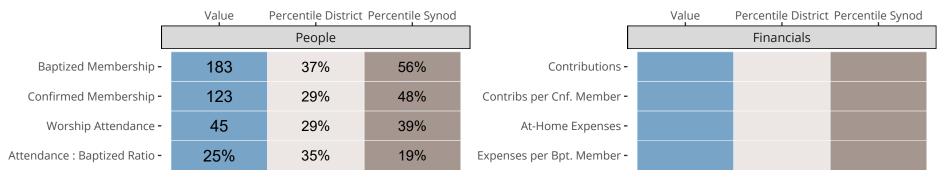

## Statistical Comparison With District and Synod

Percentile is the congregation's rank as a percentage of the whole (e.g. 50% would be the middle ranking and 99% would be the highest).

If any data on this report is missing, it most likely means the data was not reported for the given year.