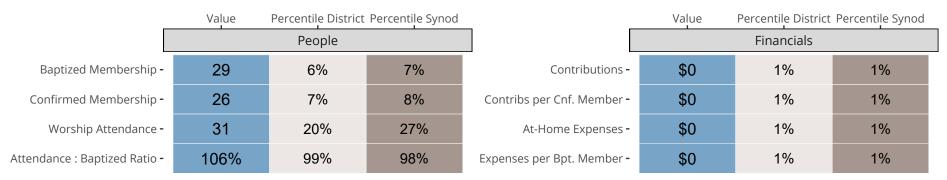

### Statistical Comparison With District and Synod

Percentile is the congregation's rank as a percentage of the whole (e.g. 50% would be the middle ranking and 99% would be the highest).

If any data on this report is missing, it most likely means the data was not reported for the given year.