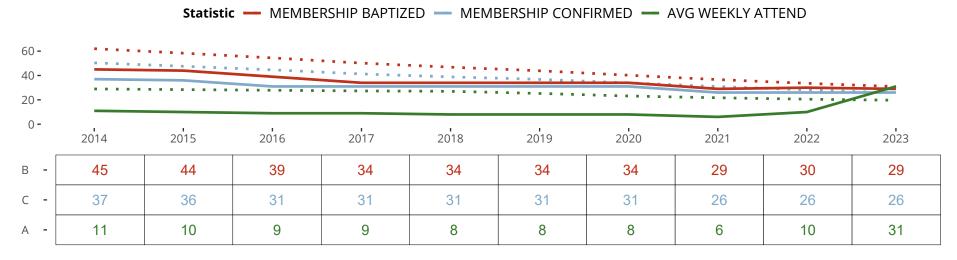

## Ten Year Trends for the Congregation in Membership and Attendance

The dotted lines represent the average statistics of congregations with similar Confirmed Membership today.