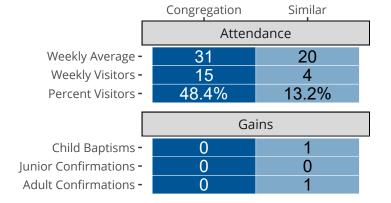

# Attendance and Annual Gains

Similar congregations are other LCMS congregations with similar Confirmed Membership to this congregation.