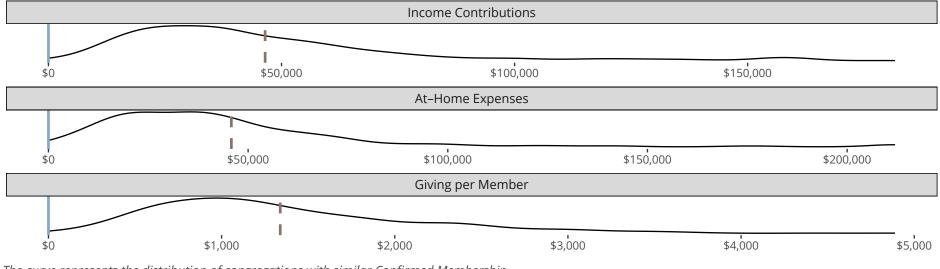

#### Statistical Profile for: Immanuel Lutheran Church

Jamestown, MO | Missouri District | Last Reporting Year: 2023

The curve represents the distribution of congregations with similar Confirmed Membership. The solid blue line represents the value of this congregation's current statistic. The dashed gray line represents the average value among similar congregations.