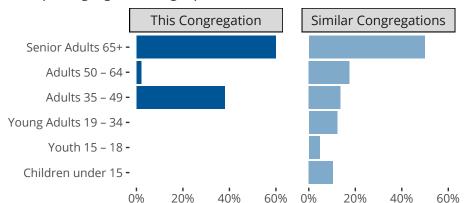

#### Statistical Profile for: Immanuel Lutheran Church

Jamestown, MO | Missouri District | Last Reporting Year: 2023

## Ten Year Trends for the Congregation in Membership and Attendance



The dotted lines represent the average statistics of congregations with similar Confirmed Membership today.



## Comparing Age Demographics of Members

# Attendance and Annual Gains



Similar congregations are other LCMS congregations with similar Confirmed Membership to this congregation.

#### Statistical Profile for: Immanuel Lutheran Church

Jamestown, MO | Missouri District | Last Reporting Year: 2023





The curve represents the distribution of congregations with similar Confirmed Membership. The solid blue line represents the value of this congregation's current statistic. The dashed gray line represents the average value among similar congregations.

### Statistical Comparison With District and Synod



Percentile is the congregation's rank as a percentage of the whole (e.g. 50% would be the middle ranking and 99% would be the highest).

If any data on this report is missing, it most l