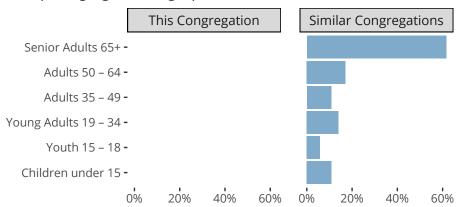

#### Statistical Profile for: Faith Lutheran Church

Isabella, MO | Missouri District | Last Reporting Year: 2022

### Ten Year Trends for the Congregation in Membership and Attendance



The dotted lines represent the average statistics of congregations with similar Confirmed Membership today.

# Comparing Age Demographics of Members



## Attendance and Annual Gains



Similar congregations are other LCMS congregations with similar Confirmed Membership to this congregation.

#### Statistical Profile for: Faith Lutheran Church

Isabella, MO | Missouri District | Last Reporting Year: 2022

#### Financial Comparison with Similar Size Congregations



The curve represents the distribution of congregations with similar Confirmed Membership. The solid blue line represents the value of this congregation's current statistic. The dashed gray line represents the average value among similar congregations.

## Statistical Comparison With District and Synod

| _                             | Value Percentile District Percentile Synod |     |     | _                          | Value Percentile District Percentile Synod Financials |