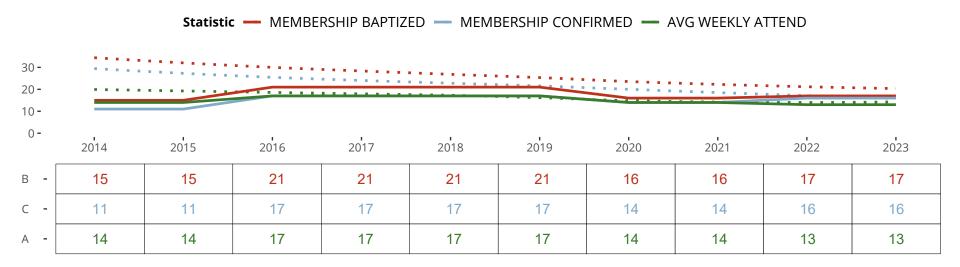

### Ten Year Trends for the Congregation in Membership and Attendance

The dotted lines represent the average statistics of congregations with similar Confirmed Membership today.