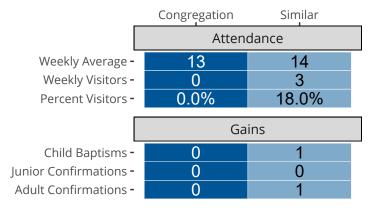

## Attendance and Annual Gains

Similar congregations are other LCMS congregations with similar Confirmed Membership to this congregation.