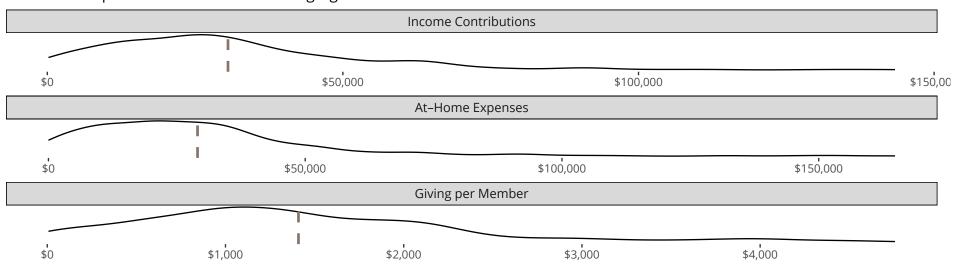

#### Financial Comparison with Similar Size Congregations

The curve represents the distribution of congregations with similar Confirmed Membership. The solid blue line represents the value of this congregation's current statistic. The dashed gray line represents the average value among similar congregations.