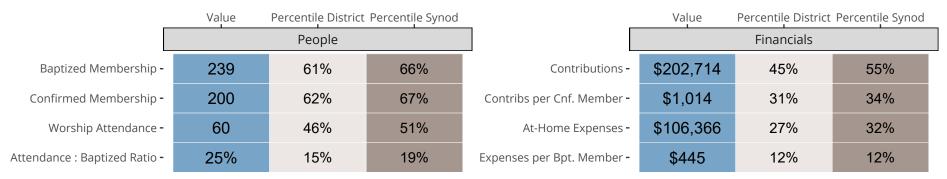

### Statistical Comparison With District and Synod

Percentile is the congregation's rank as a percentage of the whole (e.g. 50% would be the middle ranking and 99% would be the highest).

If any data on this report is missing, it most likely means the data was not reported for the given year.