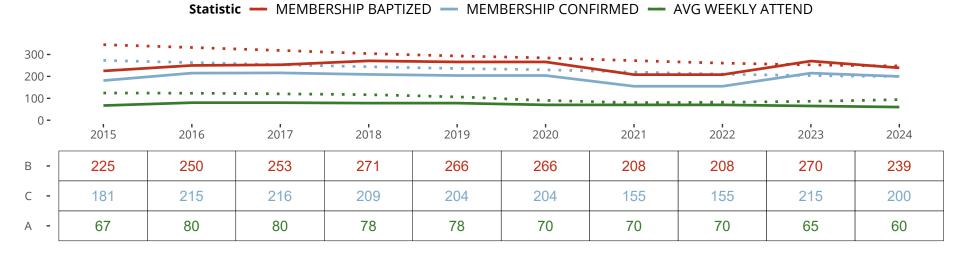

## Ten Year Trends for the Congregation in Membership and Attendance

The dotted lines represent the average statistics of congregations with similar Confirmed Membership today.