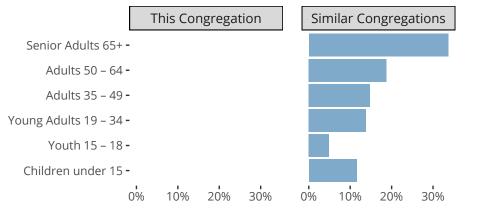

Statistical Profile for: Zion Lutheran Church

Corder, MO | Missouri District | Last Reporting Year: 2024

## Ten Year Trends for the Congregation in Membership and Attendance



The dotted lines represent the average statistics of congregations with similar Confirmed Membership today.

# Comparing Age Demographics of Members



## Attendance and Annual Gains



Similar congregations are other LCMS congregations with similar Confirmed Membership to this congregation.

#### Statistical Profile for: Zion Lutheran Church

Corder, MO | Missouri District | Last Reporting Year: 2024





The curve represents the distribution of congregations with similar Confirmed Membership. The solid blue line represents the value of this congregation's current statistic. The dashed gray line represents the average value among similar congregations.

### Statistical Comparison With District and Synod



Percentile is the congregation's rank as a percentage of the whole (e.g. 50% would be the middle ranking and 99% would be the highest).

If any data on this report is missing, it most likely means the data was not reported for the gi