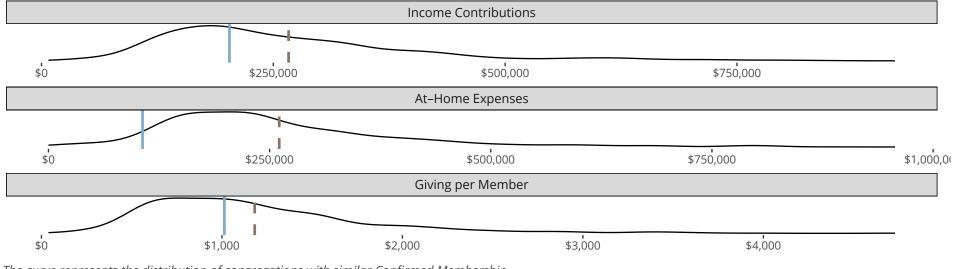

#### Statistical Profile for: Zion Lutheran Church

Corder, MO | Missouri District | Last Reporting Year: 2024

The curve represents the distribution of congregations with similar Confirmed Membership. The solid blue line represents the value of this congregation's current statistic. The dashed gray line represents the average value among similar congregations.