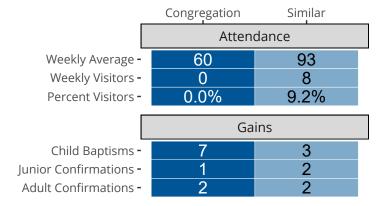

## Attendance and Annual Gains

Similar congregations are other LCMS congregations with similar Confirmed Membership to this congregation.