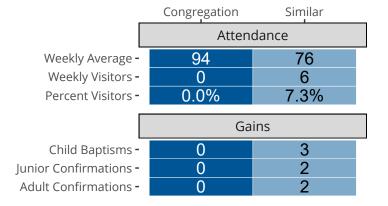

# Attendance and Annual Gains

Similar congregations are other LCMS congregations with similar Confirmed Membership to this congregation.