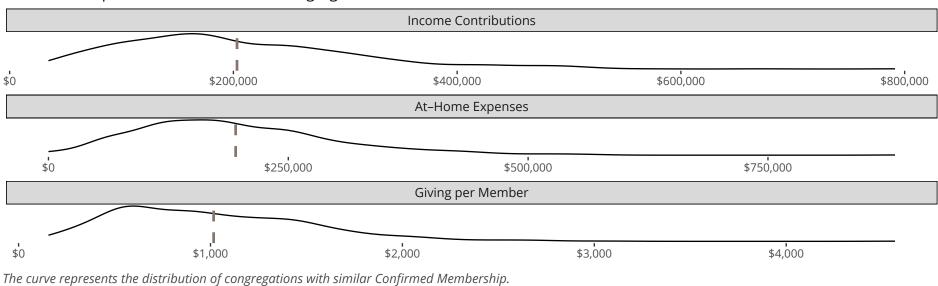

#### Statistical Profile for: Christ Lutheran Church

Gordonville, MO | Missouri District | Last Reporting Year: 2023

Financial Comparison with Similar Size Congregations

The curve represents the distribution of congregations with similar Confirmed Membership. The solid blue line represents the value of this congregation's current statistic. The dashed gray line represents the average value among similar congregations.