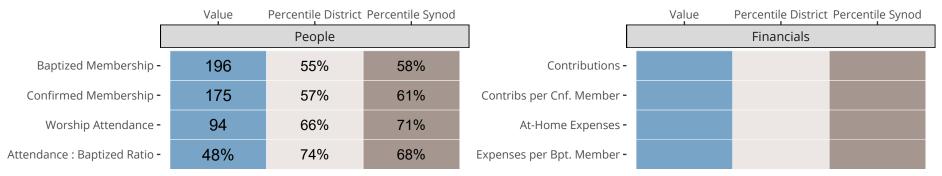

## Statistical Comparison With District and Synod

Percentile is the congregation's rank as a percentage of the whole (e.g. 50% would be the middle ranking and 99% would be the highest).

If any data on this report is missing, it most likely means the data was not reported for the given year.