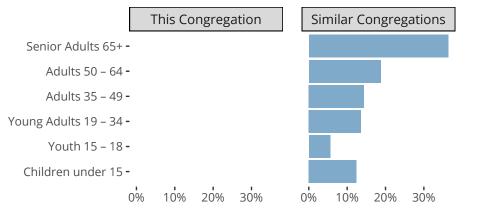

#### Statistical Profile for: Christ Lutheran Church

Gordonville, MO | Missouri District | Last Reporting Year: 2023

### Ten Year Trends for the Congregation in Membership and Attendance



The dotted lines represent the average statistics of congregations with similar Confirmed Membership today.

# Comparing Age Demographics of Members



# Attendance and Annual Gains



Similar congregations are other LCMS congregations with similar Confirmed Membership to this congregation.

#### Statistical Profile for: Christ Lutheran Church

Gordonville, MO | Missouri District | Last Reporting Year: 2023



Financial Comparison with Similar Size Congregations

The curve represents the distribution of congregations with similar Confirmed Membership. The solid blue line represents the value of this congregation's current statistic. The dashed gray line represents the average value among similar congregations.

## Statistical Comparison With District and Synod



Percentile is the congregation's rank as a percentage of the whole (e.g. 50% would be the middle ranking and 99% would be the highest).

If any data on this report is missing,