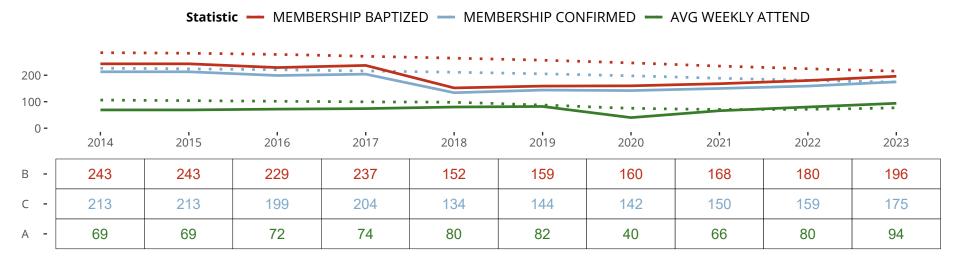

### Ten Year Trends for the Congregation in Membership and Attendance

The dotted lines represent the average statistics of congregations with similar Confirmed Membership today.