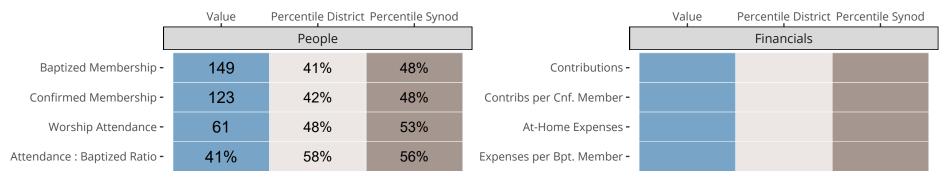

### Statistical Comparison With District and Synod

Percentile is the congregation's rank as a percentage of the whole (e.g. 50% would be the middle ranking and 99% would be the highest).

If any data on this report is missing, it most likely means the data was not reported for the given year.