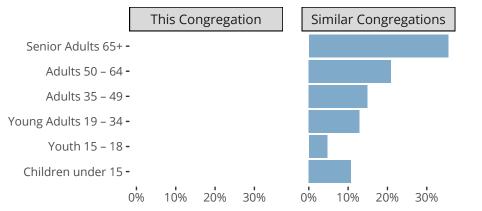

### Statistical Profile for: Redeemer Lutheran Church

ROLLA, MO | Missouri District | Last Reporting Year: 2023



Ten Year Trends for the Congregation in Membership and Attendance

The dotted lines represent the average statistics of congregations with similar Confirmed Membership today.

# Comparing Age Demographics of Members



## Attendance and Annual Gains



Similar congregations are other LCMS congregations with similar Confirmed Membership to this congregation.

#### Statistical Profile for: Redeemer Lutheran Church

ROLLA, MO | Missouri District | Last Reporting Year: 2023





The curve represents the distribution of congregations with similar Confirmed Membership. The solid blue line represents the value of this congregation's current statistic. The dashed gray line represents the average value among similar congregations.

### Statistical Comparison With District and Synod



Percentile is the congregation's rank as a percentage of the whole (e.g. 50% would be the middle ranking and 99% would be the highest).

If any data on this report is missing, it most likely means the data was not reported for the