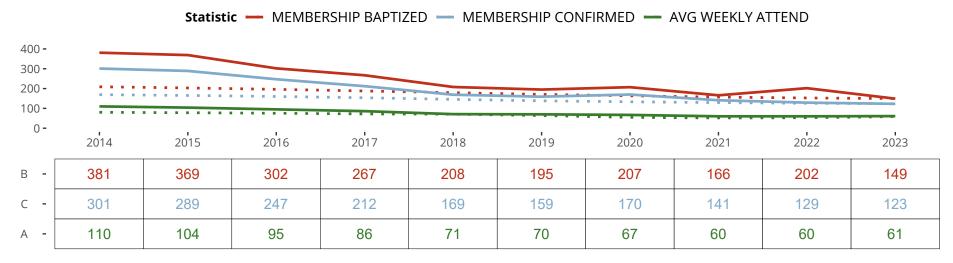

### Statistical Profile for: Redeemer Lutheran Church

ROLLA, MO | Missouri District | Last Reporting Year: 2023

Ten Year Trends for the Congregation in Membership and Attendance

The dotted lines represent the average statistics of congregations with similar Confirmed Membership today.