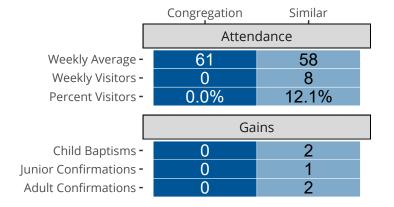

## Attendance and Annual Gains

Similar congregations are other LCMS congregations with similar Confirmed Membership to this congregation.