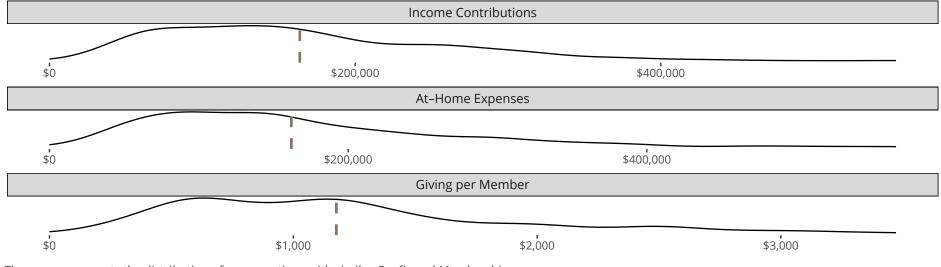

#### Statistical Profile for: Redeemer Lutheran Church

ROLLA, MO | Missouri District | Last Reporting Year: 2023

The curve represents the distribution of congregations with similar Confirmed Membership. The solid blue line represents the value of this congregation's current statistic. The dashed gray line represents the average value among similar congregations.